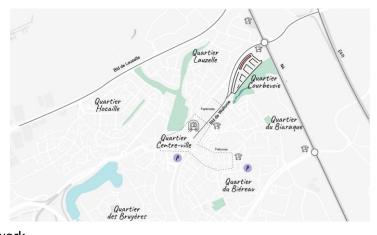

The building is characterised by a very exceptional location in the unique and innovative university zone (UCLouvain) in Louvain-la-Neuve, close to the city centre with direct access to the station and the Brussels-Luxembourg motorway. It is part of the new "Esprit Courbevoie" district, jointly developed by BESIX RED and Thomas & Piron Bâtiment.