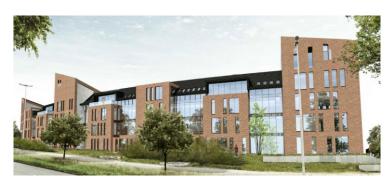

## Befimmo continues to grow Acquisition of the office building of the "Esprit Courbevoie" project in Louvain-la-Neuve

Befimmo has acquired¹ a 94-year long lease on the office building of the "Esprit Courbevoie" project, in state of future completion, for an amount of approximately € 27 million. The expected yield on investment is 5.6%.

The building is scheduled for completion at the end of 2023. Marketing is underway, Befimmo has already held initial discussions with potential clients.

The project has a BREEAM " Very Good " certification.