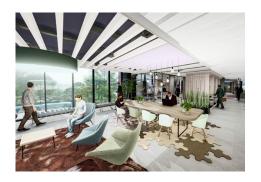

This office building is a good example of Befimmo's hybrid offer. It will offer approximately 3,300 m² of office space and 5,000 m² of Silversquare coworking space, a new step in the development of our BELUX network.