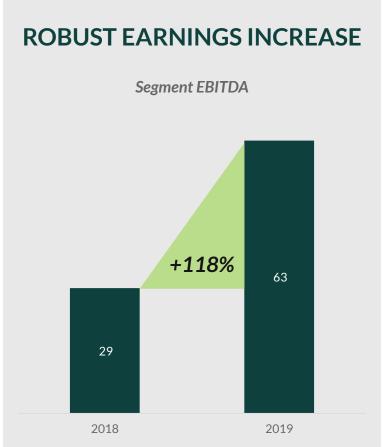

# Significantly improved full year performance

Growth in margins driven by pricing improvements and excellent operational performance

References to "Core fleet" excludes vessels on bareboat charters and Polarcus Nadia.

### Segment profit & loss Q4 2019

|                             | Quarter ended |           | Year ended |           |
|-----------------------------|---------------|-----------|------------|-----------|
| (USD millions)              | 31-Dec-19     | 31-Dec-18 | 31-Dec-19  | 31-Dec-18 |
| Revenues                    | 55.3          | 58.4      | 290.6      | 202.2     |
| EBITDA                      | 7.6           | 2.5       | 63.4       | 29.1      |
| Depreciation & amortization | 6.2           | 7.4       | 25.9       | 26.6      |
| Multi-client amortization   | 7.0           | 0.9       | 9.5        | 22.3      |
| EBIT                        | (5.6)         | (5.8)     | 28.0       | (19.8)    |
| Net financial items         | (8.6)         | (7.4)     | (33.2)     | (31.2)    |
| Net profit / (loss)         | (15.3)        | (13.3)    | (6.2)      | (50.8)    |

# **Closing remarks**

Strong increase in full year earnings

- Higher contract pricing delivered improved profitability in Q4 2019 despite lower utilization
- 2019 EBITDA doubled year-on-year driven by higher revenue and continued cost management
- Optimized streamer inventory provides flexibility and a gradual investment profile from 2022
- Tender levels, multi-client activity and pricing all continue to develop positively
- Strongest backlog since 2014 with Polarcus fleet 65% booked in 2020