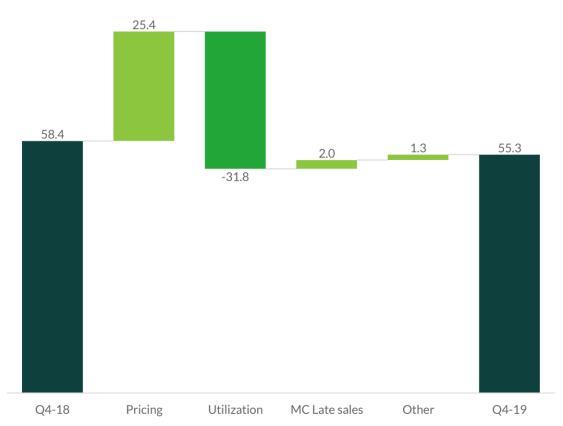

# Revenue - higher pricing offsetting lower utilization in Q4

### Segment revenues Q4 2019, year-on-year

(USD millions)

- Pricing up 50% year-on-year
  - Higher contract prices
  - Strong multi-client prefunding level of 168%
- Lower utilization of core fleet
  - 55% compared to 95% last year
  - Driven by fleet repositioning and delays on a planned yard stay and one contract award
- Stronger multi-client late sales