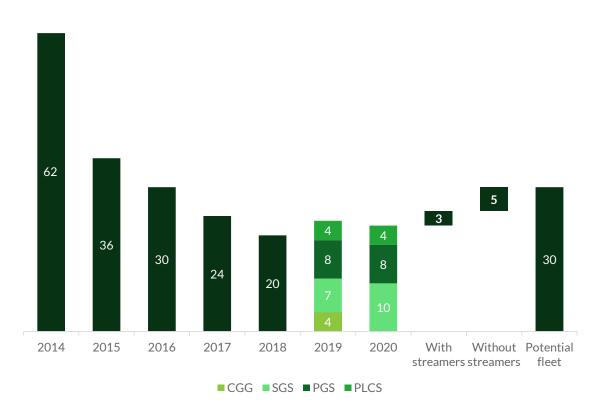

### Global 3D fleet

(#Vessels)

- 22 active vessels in 2020 compared to >60 prior to the downturn
- Limited additional capacity readily available with streamers (~3 vessels)
- Limited additional vessels with attractive age & capacity profiles without streamers (~5 vessels)