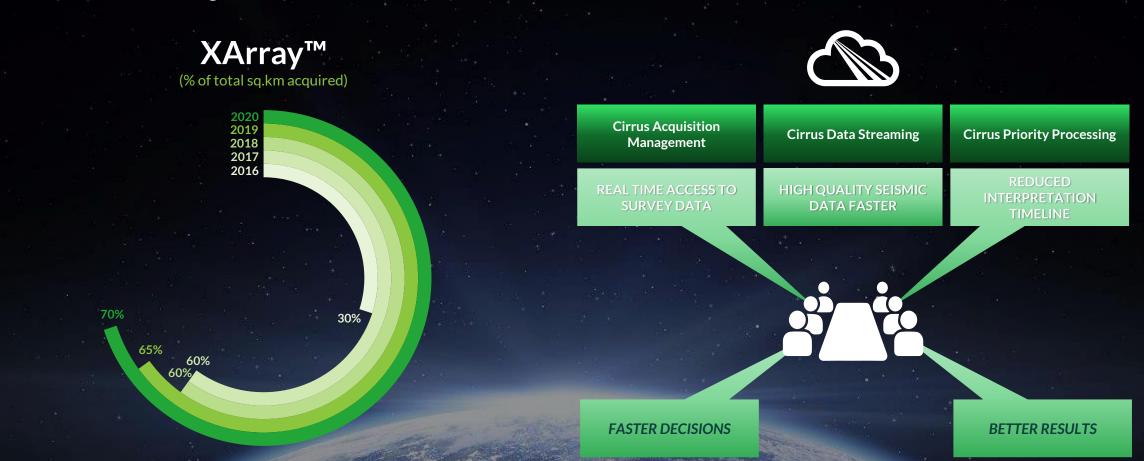

# Better Data Faster – driven by XArray ™ and Cirrus™

XArray™ revolutionizing the acquisition industry since 2016

Explore live with Polarcus Cirrus™ in 2020