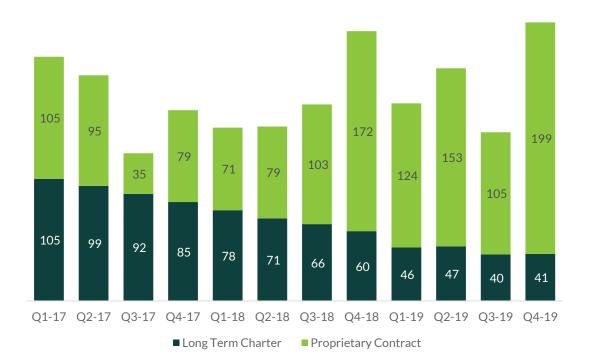

### **Reported Backlog**

(in million USD)

- Backlog at USD 240 million
  - Seven new contracts secured in Q4 2019
  - Core fleet backlog up 16% year-on-year
  - Strongest backlog since 2014
- Polarcus fleet booked 65% in 2020
  - Core fleet booked 100% into May 2020
  - V.Tikhonov booked into May 2020
  - I.Gubkin booked into Q4 2022
- Robust utilization expected in H1 2020

Backlog includes awards received in 2020 to date. References to "Core fleet" excludes vessels on bareboat charters and Polarcus Nadia. Proprietary Contract shows total backlog for Core fleet including multi-client prefunding. Long Term Charter shows backlog for V.Tikhonov and I.Gubkin.