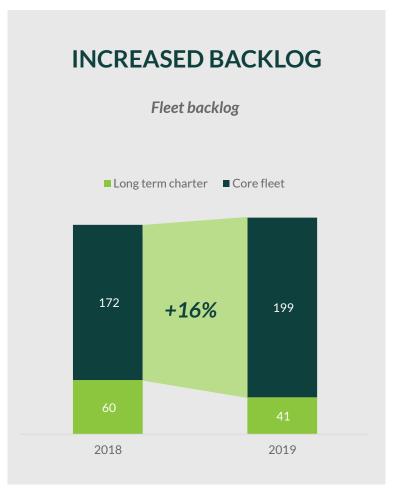

# Healthy backlog

Current backlog at improved margins year-on-year

### **Reported Backlog**

(in million USD)

- Backlog at USD 240 million
  - Seven new contracts secured in Q4 2019
  - Core fleet backlog up 16% year-on-year
  - Strongest backlog since 2014
- Polarcus fleet booked 65% in 2020
  - Core fleet booked 100% into May 2020
  - V.Tikhonov booked into May 2020
  - I.Gubkin booked into Q4 2022
- Robust utilization expected in H1 2020

Backlog includes awards received in 2020 to date. References to "Core fleet" excludes vessels on bareboat charters and Polarcus Nadia. Proprietary Contract shows total backlog for Core fleet including multi-client prefunding. Long Term Charter shows backlog for V.Tikhonov and I.Gubkin.