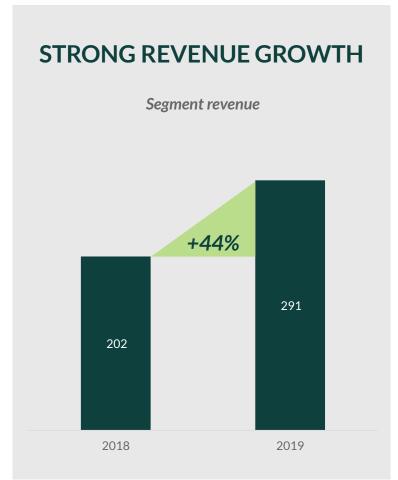

# Significantly improved full year performance

Growth in margins driven by pricing improvements and excellent operational performance

References to "Core fleet" excludes vessels on bareboat charters and Polarcus Nadia.

### Segment profit & loss Q4 2019

|                             | Quarter ended |           | Year ended |           |
|-----------------------------|---------------|-----------|------------|-----------|
| (USD millions)              | 31-Dec-19     | 31-Dec-18 | 31-Dec-19  | 31-Dec-18 |
| Revenues                    | 55.3          | 58.4      | 290.6      | 202.2     |
| EBITDA                      | 7.6           | 2.5       | 63.4       | 29.1      |
| Depreciation & amortization | 6.2           | 7.4       | 25.9       | 26.6      |
| Multi-client amortization   | 7.0           | 0.9       | 9.5        | 22.3      |
| EBIT                        | (5.6)         | (5.8)     | 28.0       | (19.8)    |
| Net financial items         | (8.6)         | (7.4)     | (33.2)     | (31.2)    |
| Net profit / (loss)         | (15.3)        | (13.3)    | (6.2)      | (50.8)    |

### Revenues of USD 55.3 million

- Down marginally year-on-year driven by reduced utilization partly offset by improved pricing
- Cost of sales of USD 44.1 million
  - Reduced due to multi-client costs capitalised
  - Gross cost of sales remained flat year-on-year
- EBITDA of USD 7.6 million
  - Up year-on-year driven by higher multi-client late sales and multi-client costs capitalised