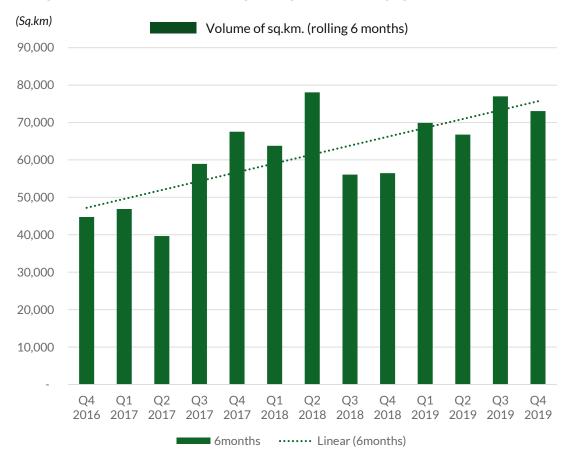

### PROPRIETARY INVITATION TO TENDERS ONLY

- Solid proprietary tender demand continues
- In the 5 -month period to end February 2020 the tender volume is 75,000 sq.km
- Larger exploration surveys by E&P companies driving proprietary tenders in addition to a solid number of 4D programs
- In addition there is large scale multi-client activity particularly in southern hemisphere