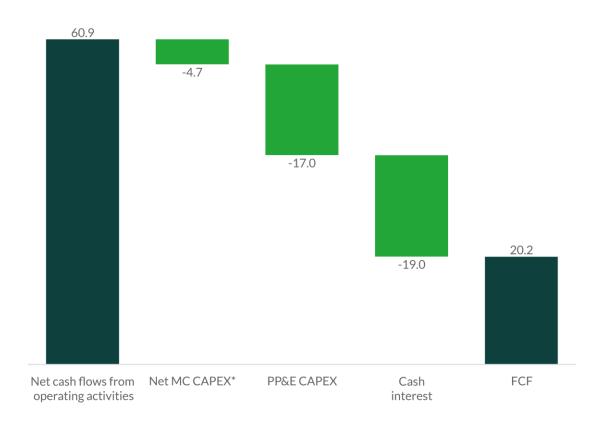

# Strong cash from operations

### Cash flow for year ended 31 December 2019

(USD millions)

- USD 60.9 million net cash flows from operating activities
- Strong cost focus and capital discipline delivered USD 20.2 million free cash flow
  - including USD 3.7 million streamer investments
- Healthy streamer pool with excess capacity
  - New sections at attractive terms secured in 2019
  - Increased output from in-house repair facility
  - Flexibility and more gradual investment profile from 2022