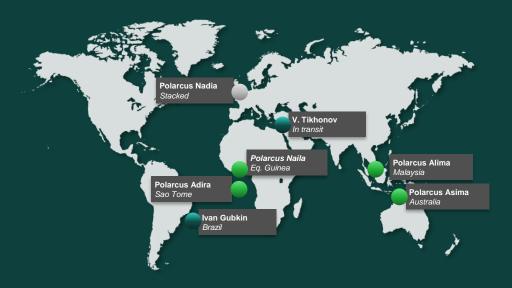

Improved backlog of USD 240m

<sup>\*</sup> Segment results shown above have been adjusted for IFRS15 impact and non-recurring items.

<sup>\*\*</sup>Excludes undrawn USD 40m working capital facility.

# Well positioned for 2020

Polarcus performing strongly in a developing market

### Preferred partner in a consolidated market

Strong client relationships with recognition of Polarcus operational capabilities

### Uniform fleet delivering to high standards

Scalable operational platforms providing innovative geophysical services

### **Optimized streamer inventory**

Provides flexibility and more gradual investment profile from 2022

### Improving financial performance

Profitability and cash flow showing significant improvement year-on-year

### **VESSEL LOCATIONS AS OF FEBRUARY 2020**



### SHARE OF ACTIVE GLOBAL FLEET\*



\*Source: Polarcus, share of 3D high-end seismic active global fleet

# Agenda

- 1 Headlines
- 2 Financials
- 3 Operational update and outlook
- 4 Q&A



# Improved profitability

### Segment profit & loss Q4 2019

|                             | Quarter ended |           | Year ended |           |
|-----------------------------|---------------|-----------|------------|-----------|
| (USD millions)              | 31-Dec-19     | 31-Dec-18 | 31-Dec-19  | 31-Dec-18 |
| Revenues                    | 55.3          | 58.4      | 290.6      | 202.2     |
| EBITDA                      | 7.6           | 2.5       | 63.4       | 29.1      |
| Depreciation & amortization | 6.2           | 7.4       | 25.9       | 26.6      |
| Multi-client amortization   | 7.