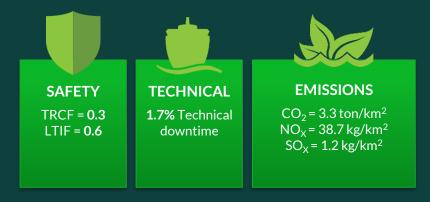

### Strong operational delivery

2019 highlights

- Excellent operational performance and safety record maintained throughout the year
- Industry-leading safety and environmental performance remain key differentiators
- Compliant with IMO 2020 regulations since 2009

### FLEET PERFORMANCE Full year 2019