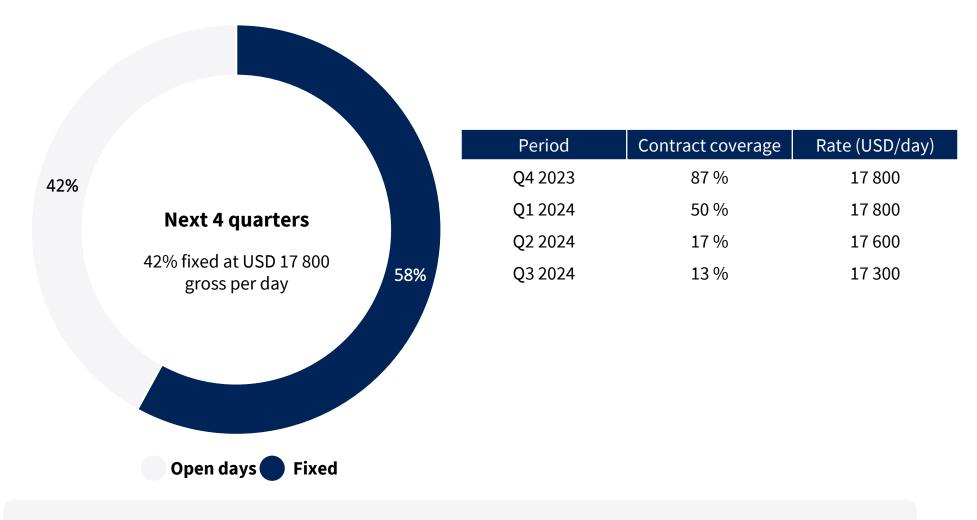

# SOLID RESULTS IN CHALLENGING MARKETS, FURTHER GROWTH IN THE PIPELINE

- EBITDA of USD 33.0m
- Net result of USD 15.3m
- Declared dividend of NOK 0.45 per share
- TCE of USD 17 905 gross per day for owned fleet 78 per cent outperformance of market
- Added 2x Ultramax newbuildings with delivery 2026-27, zero cash invested
- Prepaid USD 13.2m of bank debt two debt free vessels in the fleet
- 87 per cent of ship days in Q4 2023 are fixed at USD 17 800 gross per day
- 42 per cent of ship days in the next four quarters are fixed at USD 17 800 gross per day
- Cash breakeven for 2024 is expected to remain unchanged at USD 10 900 per day
- The newest Supra/Ultramax fleet with 38 ships including eight newbuildings

# Significant de-risk: Highly Profitable Contract Coverage

Cash break-even is USD 10 900 per vessel per day