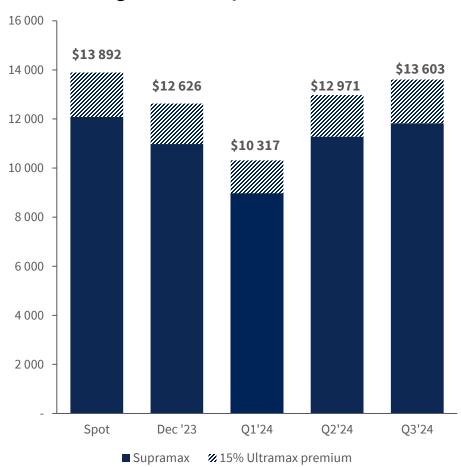

#### **Current freight market - Spot and FFA**

**RATES** – The Baltic Supramax Index (BSI-58) averaged 10 028 per day in Q3 2023 – slightly down from 10 763 in Q2. The market development was rather volatile as rates recovered from very low levels of USD 7 500 in June and then rose to above USD 14 000 in October. Ultramax vessels typically earn a premium of about 15 per cent to the standard Baltic Supramax Index (BSI-58).