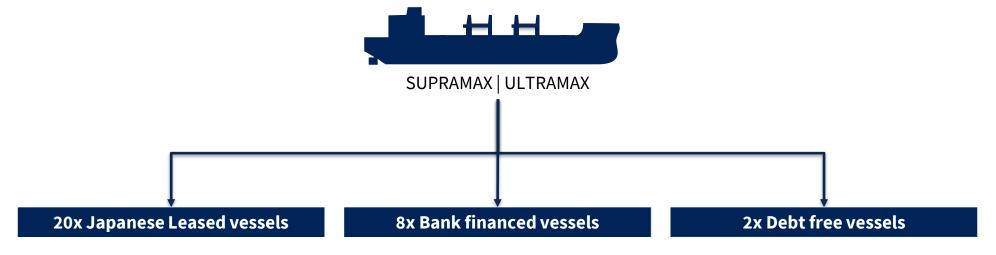

### 30x Vessels on the water today.....

- 75 % of debt
- All with fixed interest rates, zero covenants
- All leases with purchase options, no obligations
- Lease durations until 2027-2034
- Average cost of debt 5.2 per cent

- 25 % of debt
- No covenants restricting dividend distributions
- Maturity in 2027

BELFRIEND and BELSOUTH

# .....and 8x Newbuildings coming in 2024-2027

| 64 000 dwt Ultramax Bulk Carriers | Delivery          |                                                                                                                          |
|-----------------------------------|-------------------|--------------------------------------------------------------------------------------------------------------------------|
|                                   | Q4 2024           | <ul> <li>Japanese-built 64 000 dwt Ultramax represents the highest quality<br/>and efficiency available today</li> </ul> |
|                                   | Q4 2025           | <ul> <li>Japanese lease financing with fixed costs</li> </ul>                                                            |
| HH                                | Q4 2025 - Q1 2026 | ■ 100% leverage – No cash invested                                                                                       |
|                                   | Q1 2026           | <ul> <li>Cost of capital 6.5 per cent fixed rate all in</li> </ul>                                                       |
|                                   | Q1 2020           | <ul><li>7 years duration with optional period up to 10 years</li></ul>                                                   |
|                                   | H2 2026           | <ul> <li>Purchase options during the charter, all in USD</li> </ul>                                                      |
|                                   | H2 2026 (new)     | <ul> <li>No obligation to acquire any of the vessels</li> </ul>                                                          |
|                                   | H1 2027           | <ul> <li>A levered bet on a historically low order book</li> </ul>                                                       |
| HH                                | Q2-Q3 2027 (new)  |                                                                                                                          |