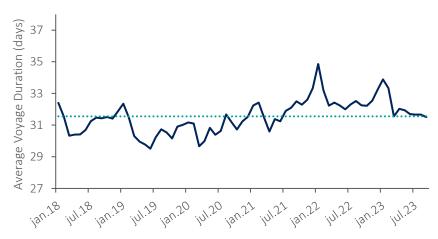

### Average fleet congestion and voyage duration

**THE SUPPLY SIDE:** The number of new ships being delivered (the orderbook) minus the number of ships being sent for recycling represents the net fleet growth in any given quarter. However, the supply side (number of available ships) is further determined by an increase or decrease in vessel utilisation, comprising of voyage distance, waiting time in port and vessel sailing speed.

**VOYAGE DURATION:** Durations spiked after the Russian invasion of Ukraine, as many countries found alternative sources for energy and commodities. Average voyages now at normal levels.

**SAILING SPEED**: Currently the average sailing speed is below theoretical maximum. If a rapid increase in rates occurs, average speeds tend to increase. The new regulations (EEXI) in 2023 and Carbon Intensity Index (CII) from 2024 are clear signs of a new emission landscape emerging. Many old/non-economical ships have to reduce max speed in order to achieve compliance, however, this has not yet had any material impact on the market.

EU will implement its Emissions Trading System for shipping from 1 Jan 2024 and this will start to affect vessel voyage planning and attract modern/economical ships to European trades, and may cause longer voyages for the dry bulk fleet as a whole.