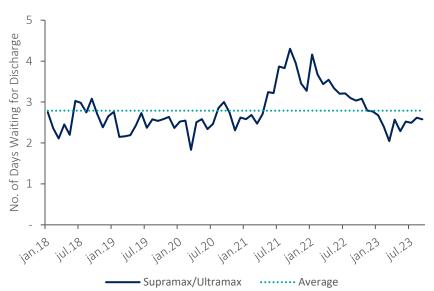

### Average fleet congestion and voyage duration

**THE SUPPLY SIDE:** The number of new ships being delivered (the orderbook) minus the number of ships being sent for recycling represents the net fleet growth in any given quarter. However, the supply side (number of available ships) is further determined by an increase or decrease in vessel utilisation, comprising of voyage distance, waiting time in port and vessel sailing speed.

**CONGESTION:** Port congestion, as measured by the average waiting time in port for ships to discharge, reduced marginally during the third quarter. The increase in 2020/21 was primarily driven by global bottlenecks in supply chains, and now appear to have receded to normal pre-Covid levels.