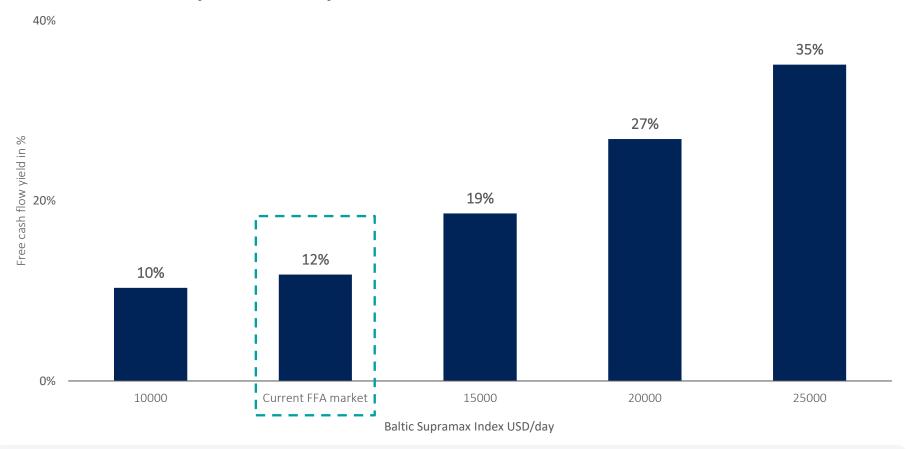

### Potential free cash flow yield next four quarters

### Solid free cash flow and dividend capacity even in lower markets