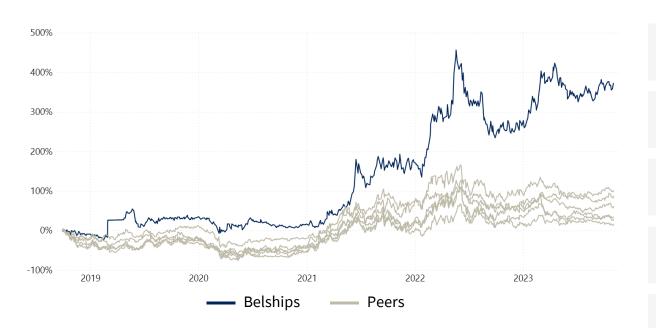

### Total Return last 5 Years: Share Price including Dividends

Belships **370%** 

Peer 1 101% Peer 2 **87%**  Peer 3 **61%**  Peer 4 **34%**  Peer 5 **29%** 

Peer 6

15%