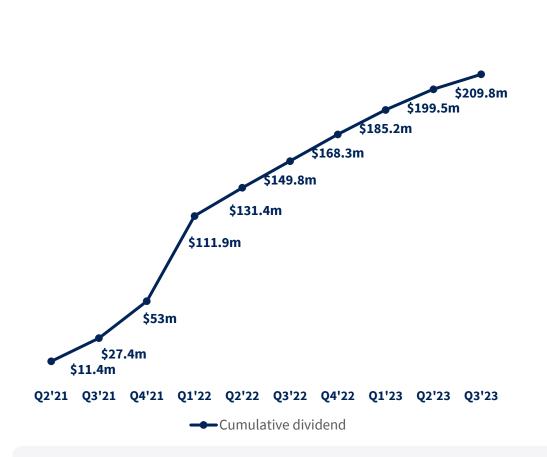

# Payouts since dividend policy Q2 2021

| Period  | Dividend per share |
|---------|--------------------|
| Q2 2021 | 0.40               |
| Q3 2021 | 0.55               |
| Q4 2021 | 0.90               |
| Q1 2022 | 2.25               |
| Q2 2022 | 0.75               |
| Q3 2022 | 0.75               |
| Q4 2022 | 0.75               |
| Q1 2023 | 0.70               |
| Q2 2023 | 0.60               |
| Q3 2023 | 0.45               |
| Total   | 8.10 NOK           |

### Creating value and returning it to shareholders