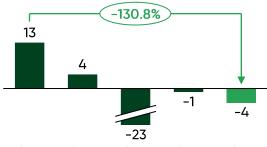

## INCREASING TURNOVER, BUT EARNINGS UNDER PRESSURE IN Q1 2022/23:

- Net turnover increased by 10.8% to mDKK 421
- EBITDA was mDKK 19 compared to mDKK 39 in Q1 last year
- Profits before tax were mDKK -4 compared to mDKK 13 in Q1 2021/22

Overall, the period's amortisations and write-downs of mDKK 22 and financial costs of mDKK 1.5 are on a par with those of Q1 last year. The period's profit before tax from continuing activities amounts to mDKK -4.3 compared to mDKK 13.4 last year.