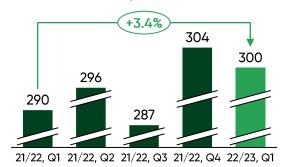

#### INCREASING SALES AND TURNOVER

- Sales increased by 6.1% compared to Q1 last year ٠
- Net sales increased by 9.9 % to mDKK 387 ٠
- Net turnover per hectolitre increased by 3.4%

#### Net turnover (DKK) per hectolitre