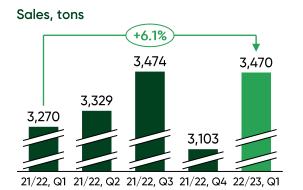

#### INCREASING SALES AND TURNOVER

- Sales increased by 6.1% compared to Q1 last year ٠
- Net sales increased by 9.9 % to mDKK 387 ٠
- Net turnover per hectolitre increased by 3.4%

#### POSITIVE DEVELOPMENT IN TURNOVER – BUT PRICE INCREASES STILL NECESSARY

- · Sales increased by 6.1% compared to Q1 last year
- Turnover increased by 17.2% to mDKK 34
- The net turnover per kilo increased by 10.1%