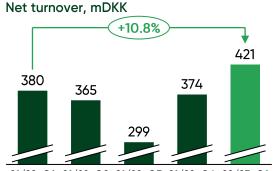

## INCREASING TURNOVER, BUT EARNINGS UNDER PRESSURE IN Q1 2022/23:

- Net turnover increased by 10.8% to mDKK 421
- EBITDA was mDKK 19 compared to mDKK 39 in Q1 last year
- Profits before tax were mDKK -4 compared to mDKK 13 in Q1 2021/22

## TRADING REPORT – Q1 2022/23

| SELECTED MAIN- AND KEY FIGURES<br>DKK THOUSANDS                                                                                                                                                   | Q1<br>2022/23                                                               | Q1<br>2021/22                                                               | All year<br>2021/22                                                        |
|---------------------------------------------------------------------------------------------------------------------------------------------------------------------------------------------------|-----------------------------------------------------------------------------|-----------------------------------------------------------------------------|----------------------------------------------------------------------------|
| <b>Earnings (continuing activity)</b><br>Net turnover<br>EBITDA<br>Operating activities/EBIT for the period<br>Profit for the period before tax<br>The period's profit from continuing activities | 420,903<br>18,716<br>(2,984)<br>(4,330)<br>(3,412)                          | 380,407<br>38,916<br>14,508<br>13,391<br>9,696                              | 1,419,353<br>98,876<br>(796)<br>(6,957)<br>(4,227)                         |
| Balance<br>Non-current assets<br>Current assets<br>Equity<br>Long-term debt obligations<br>Short-term debt liabilities<br>Balance sheet total<br>Net interest-bearing debt                        | 648,176<br>496,989<br>677,451<br>165,511<br>302,162<br>1,145,164<br>124,597 | 693,103<br>456,287<br>689,388<br>184,573<br>275,415<br>1,149,390<br>123,006 | 653,619<br>489,403<br>680,863<br>167,172<br>294,947<br>1,143,022<br>82,930 |
| Investments<br>Investment in intangible assets<br>Investment in tangible assets<br>Depreciation, amortisation and write-downs                                                                     | 0<br>18,712<br>21,700                                                       | 1,000<br>9,884<br>24,407                                                    | 1,219<br>49,244<br>99,672                                                  |
| Cash flows<br>Cash flows from operations<br>Cash flows from investments<br>Cash flows from financing<br>Change in cash and cash equivalents (free<br>cash flow)                                   | (26,425)<br>(15,241)<br>(139)<br>(41,806)                                   | 23,327<br>(10,506)<br>(6,513)<br>6,308                                      | 100,134<br>(47,119)<br>(23,384)<br>29,631                                  |
| Key figures<br>EBITDA margin<br>Operating margin<br>Solvency ratio<br>Return on invested capital (ROIC)<br>Net interest-bearing debt, average/EBITDA<br>(prev. 12m)                               | 4.4%<br>-0.7%<br>59.2%<br>-1.1%<br>1.6                                      | 10.2%<br>3.8%<br>60.0%<br>4.9%<br>1.3                                       | 7.0%<br>-0.1%<br>59.6%<br>-0.1%<br>0.8                                     |