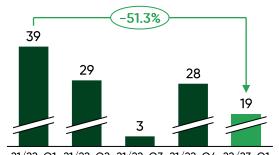

## INCREASING TURNOVER, BUT EARNINGS UNDER PRESSURE IN Q1 2022/23:

- Net turnover increased by 10.8% to mDKK 421
- EBITDA was mDKK 19 compared to mDKK 39 in Q1 last year
- Profits before tax were mDKK -4 compared to mDKK 13 in Q1 2021/22

However, the increase in turnover was not enough to cover the sharply rising input prices, so the profits for Q1 2022/2023 before amortisation and write-downs, financial items and tax (EBITDA) were mDKK 19 compared to mDKK 39 in the same period last year.

## TRADING REPORT – Q1 2022/23

| SELECTED MAIN- AND KEY FIGURES<br>DKK THOUSANDS                                                                                                                                                   | Q1<br>2022/23                                                               | Q1<br>2021/22                                                               | All year<br>2021/22                                                        |
|---------------------------------------------------------------------------------------------------------------------------------------------------------------------------------------------------|-----------------------------------------------------------------------------|-----------------------------------------------------------------------------|----------------------------------------------------------------------------|
| <b>Earnings (continuing activity)</b><br>Net turnover<br>EBITDA<br>Operating activities/EBIT for the period<br>Profit for the period before tax<br>The period's profit from continuing activities | 420,903<br>18,716<br>(2,984)<br>(4,330)<br>(3,412)                          | 380,407<br>38,916<br>14,508<br>13,391<br>9,696                              | 1,419,353<br>98,876<br>(796)<br>(6,957)<br>(4,227)                         |
| Balance<br>Non-current assets<br>Current assets<br>Equity<br>Long-term debt obligations<br>Short-term debt liabilities<br>Balance sheet total<br>Net interest-bearing debt                        | 648,176<br>496,989<br>677,451<br>165,511<br>302,162<br>1,145,164<br>124,597 | 693,103<br>456,287<br>689,388<br>184,573<br>275,415<br>1,149,390<br>123,006 | 653,619<br>489,403<br>680,863<br>167,172<br>294,947<br>1,143,022<br>82,930 |
| Investments<br>Investment in intangible assets<br>Investment in tangible assets<br>Depreciation, amortisation and write-downs                                                                     | 0<br>18,712<br>21,700                                                       | 1,000<br>9,884<br>24,407                                                    | 1,219<br>49,244<br>99,672                                                  |
| Cash flows<br>Cash flows from operations<br>Cash flows from investments<br>Cash flows from financing<br>Change in cash and cash equivalents (free<br>cash flow)                                   | (26,425)<br>(15,241)<br>(139)<br>(41,806)                                   | 23,327<br>(10,506)<br>(6,513)<br>6,308                                      | 100,134<br>(47,119)<br>(23,384)<br>29,631                                  |
| Key figures<br>EBITDA margin<br>Operating margin<br>Solvency ratio<br>Return on invested capital (ROIC)<br>Net interest-bearing debt, average/EBITDA<br>(prev. 12m)                               | 4.4%<br>-0.7%<br>59.2%<br>-1.1%<br>1.6                                      | 10.2%<br>3.8%<br>60.0%<br>4.9%<br>1.3                                       | 7.0%<br>-0.1%<br>59.6%<br>-0.1%<br>0.8                                     |

- The group's EBITDA was affected by continued significant cost price increases across all input prices. Negotiations with suppliers regarding prices and continued security of delivery are close and ongoing, but the supply chains have been affected by delays and changes in deliveries during the quarter as a result of current market conditions. On the internal lines, a number of efficiency-improvement and cost-saving projects are being worked on with a view to reducing production costs. Continued cooperation and negotiations with customers and distributors to ensure continued supplies and compensation for the increasing costs are expected to have a gradual positive effect during the remaining part of the financial year. The EBITDA margin in Q1 was 4.4% compared to 10.2% in the same period last year. However, this development must also be seen in comparison with a particularly strong Q1 in 2021/2022.
- Investments of mDKK 19 were made in Q1, the most significant of which relate to automation and efficiency-improving measures as well as investment in a facility for the production of alcohol-free beer in order to be able to meet a continued increasing demand in this category.
- The group's net interest-bearing debt amounts to mDKK 125 as of 31 July 2022, which is slightly higher than at the end of the same period last year.
- Cash flow from operations amounts to mDKK -26 compared to a positive cash flow of mDKK 23.3 in the same period last year. The development is influenced, among other things, by the lower earnings and also reflects the expected increased liquidity burden as a result of some customers having terminated their supply chain management agreements in the context of new EU regulation.
- Despite the lower earnings in Q1, Harboe continues to have a strong financial foundation that supports an expected increasing level of investment in the coming years as part of the implementation of the group's strategy.