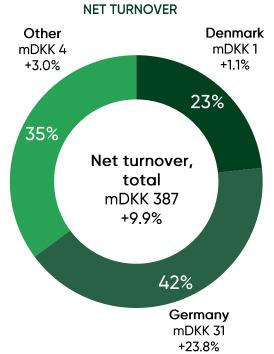

#### INCREASING SALES AND TURNOVER

- Sales increased by 6.1% compared to Q1 last year ٠
- Net sales increased by 9.9 % to mDKK 387 ٠
- Net turnover per hectolitre increased by 3.4%

#### POSITIVE DEVELOPMENT IN THE MAIN MARKETS -BUT EARNINGS UNDER PRESSURE

In the Danish market, turnover was largely on a par with the same period last year and affected by continued intensive competition with a large range of competitive branded products at low prices. Harboe has received positive feedback on the new packaging design which was launched for the beer category in the spring in line with the strategy. Preparations for a similar upgrade for soft drinks have been completed in Q1 with a view to launching this upgrade during the autumn.

In Germany, turnover increased by 23.8%, driven by a positive development in the activities and the conclusion of a major new private label agreement with an existing customer.

In both main markets, negotiations with customers are ongoing regarding price increases and general contract terms to counter the sharply rising input prices. It is expected that the results of these negotiations will mean gradually improved earnings in the remaining part of the financial year.

#### LOWER THAN EXPECTED GROWTH IN EXPORTS

In the export markets, turnover increased by 3.0%, which is lower than expected and, among other things, affected by significant challenges related to a lack of container capacity as well as cancelled or delayed transport, which have affected order deliveries and resulted in lost turnover.