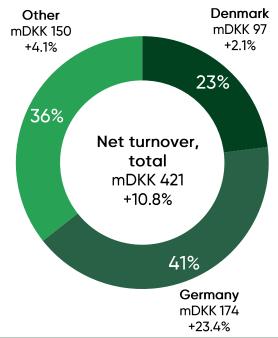

## INCREASING TURNOVER, BUT EARNINGS UNDER PRESSURE IN Q1 2022/23:

- Net turnover increased by 10.8% to mDKK 421
- EBITDA was mDKK 19 compared to mDKK 39 in Q1 last year
- Profits before tax were mDKK -4 compared to mDKK 13 in Q1 2021/22

The increase in turnover was mainly driven by Beverages in Germany, where net turnover increased by 23.4%. Overall, turnover in Beverages increased by 9.9%, while turnover in Ingredients increased by 17.2%.

In Germany, turnover increased by 23.8%, driven by a positive development in the activities and the conclusion of a major new private label agreement with an existing customer.

In both main markets, negotiations with customers are ongoing regarding price increases and general contract terms to counter the sharply rising input prices. It is expected that the results of these negotiations will mean gradually improved earnings in the remaining part of the financial year.