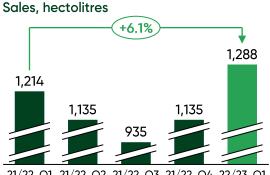

#### INCREASING SALES AND TURNOVER

- Sales increased by 6.1% compared to Q1 last year ٠
- Net sales increased by 9.9 % to mDKK 387 ٠
- Net turnover per hectolitre increased by 3.4%

# POSITIVE DEVELOPMENT IN TURNOVER AND CONTINUED MEASURES TO COUNTERACT MASSIVELY RISING INPUT PRICES

• Harboe's turnover in Q1, which is the group's peak season, increased by 10.8% to mDKK 420.9, being driven particularly by the development in the German market.