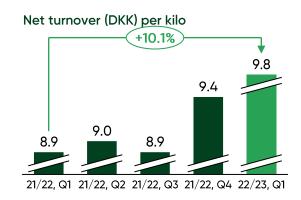

## HARBOE INGREDIENTS

#### POSITIVE DEVELOPMENT IN TURNOVER – BUT PRICE INCREASES STILL NECESSARY

- · Sales increased by 6.1% compared to Q1 last year
- Turnover increased by 17.2% to mDKK 34
- The net turnover per kilo increased by 10.1%