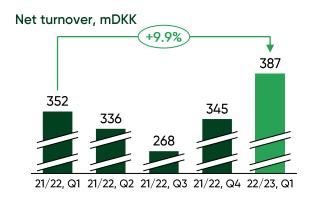

The increase in turnover was mainly driven by Beverages in Germany, where net turnover increased by 23.4%. Overall, turnover in Beverages increased by 9.9%, while turnover in Ingredients increased by 17.2%.

#### INCREASING SALES AND TURNOVER

- Sales increased by 6.1% compared to Q1 last year ٠
- Net sales increased by 9.9 % to mDKK 387 ٠
- Net turnover per hectolitre increased by 3.4%