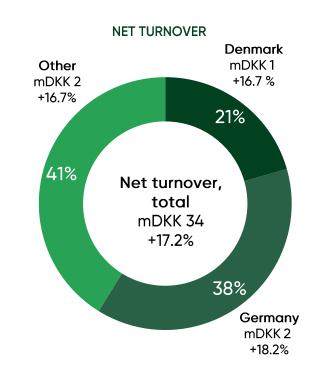

The increase in turnover was mainly driven by Beverages in Germany, where net turnover increased by 23.4%. Overall, turnover in Beverages increased by 9.9%, while turnover in Ingredients increased by 17.2%.

#### POSITIVE DEVELOPMENT IN TURNOVER – BUT PRICE INCREASES STILL NECESSARY

- · Sales increased by 6.1% compared to Q1 last year
- Turnover increased by 17.2% to mDKK 34
- The net turnover per kilo increased by 10.1%

#### INCREASING TURNOVER IN THE MAIN MARKETS

- Intensified sales efforts towards both existing and new customers formed the basis for an increasing level of activity, just as the implementation of sales price increases contributed to increased turnover in both Denmark and Germany.
- There is continued high demand for ingredients that meet sustainability and clean label requirements for food, and Harboe has continued to work closely with customers to develop and implement new uses for the malt-based ingredients.

#### CONTINUED GROWTH IN THE EXPORT MARKETS

- Turnover in the export markets increased by 16.7% and reflects a continued effort to build new business following the loss of a major customer at the end of the 2020/21 financial year.
- Harboe will continue its sales efforts towards new customers and segments and expects to further strengthen growth and earnings in the export markets in the remaining part of the financial year.
- Harboe sees continued potential in the ingredients business, and with the organisation of the business under new independent management, there are positive expectations for the development in the coming years.