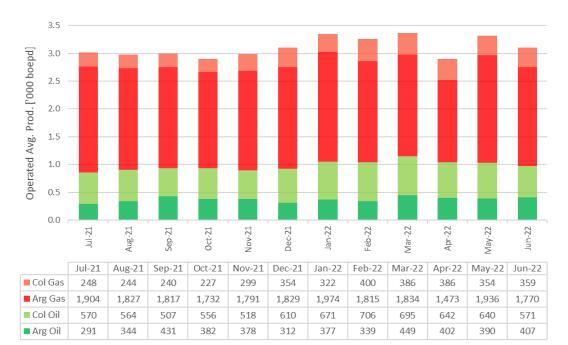

## Oslo, 15 July 2022

After receiving comments and suggestions from investors and analysts, Interoil has decided to include further details about its production performance in its monthly reports. Hence, from now, Interoil's Monthly Production Report will include two new graphs aimed at highlighting daily average operated (first graph below) and equity (second graph below) oil and gas production by country.

[boepd]: barrels of oil equivalents per day (includes liquid and gas) [Operated]: 100% field production operated by Interoil

[Equity] : Interoil's share production net of royalties.