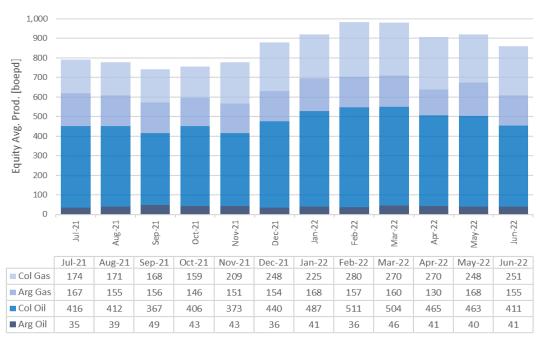

## Oslo, 15 July 2022

After receiving comments and suggestions from investors and analysts, Interoil has decided to include further details about its production performance in its monthly reports. Hence, from now, Interoil's Monthly Production Report will include two new graphs aimed at highlighting daily average operated (first graph below) and equity (second graph below) oil and gas production by country.

[boepd]: barrels of oil equivalents per day (includes liquid and gas) [Operated]: 100% field production operated by Interoil

[Equity] : Interoil's share production net of royalties.