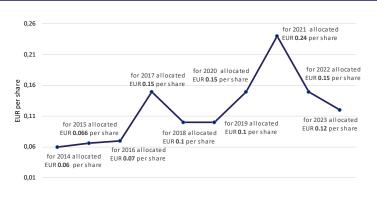

# INVL Baltic Farmland, AB schedule of dividends allocated per share since the beginning of the Company's operations

In 2018 the General Shareholders Meeting of the Company approved the new Dividend Payment Policy. According to the Policy, it is decided to allocate EUR 0.10 dividend per share.

The Annual General Shareholders Meeting of the Company held on 10 April 2024 approved to allocate a dividend of EUR 0.12 per share for the year 2023. The dividends for the year 2023 were paid from 10 May 2024.