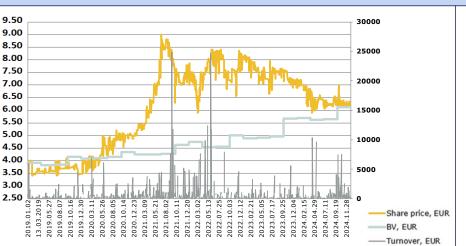

**EUR 6.30** 

Share price as of 31 December 2024.

EUR 20.3 mln.

Capitalisation as of 31 December 2024.

For more information please visit: <a href="https://invlbalticfarmland.com/en/">https://invlbalticfarmland.com/en/</a>

### Historical relation between share price and BV, %

# Share price Premium/discount vs BV,

| 80.6 |
|------|
| 57.5 |
| 62.0 |
| 54.7 |
| 42.3 |
| 50.5 |
| 27.0 |
| 12.3 |
| 13.9 |
| 12.4 |
| 2.9  |
|      |