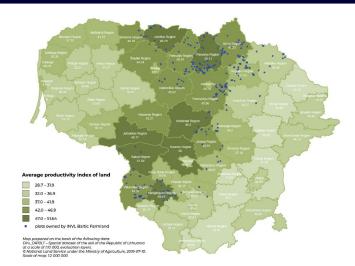

Shares of INVL Baltic Farmland are listed on Nasdaq Vilnius stock exchange Secondary list since 4 June 2014.

The land plots which the company owns are in the most productive regions of Lithuania. They're indicated in blue