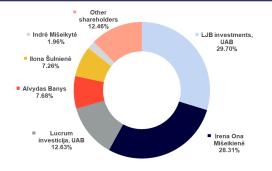

Tomas Bubinas 25+

years experience in the Baltic finance and audit market

Eglė Surplienė
25+

experience in the Baltic securities market

INVL Baltic Farmland shareholders with over 5% of the authorized capital and / or votes and votes held by the Company's managers as of 31 December 2024