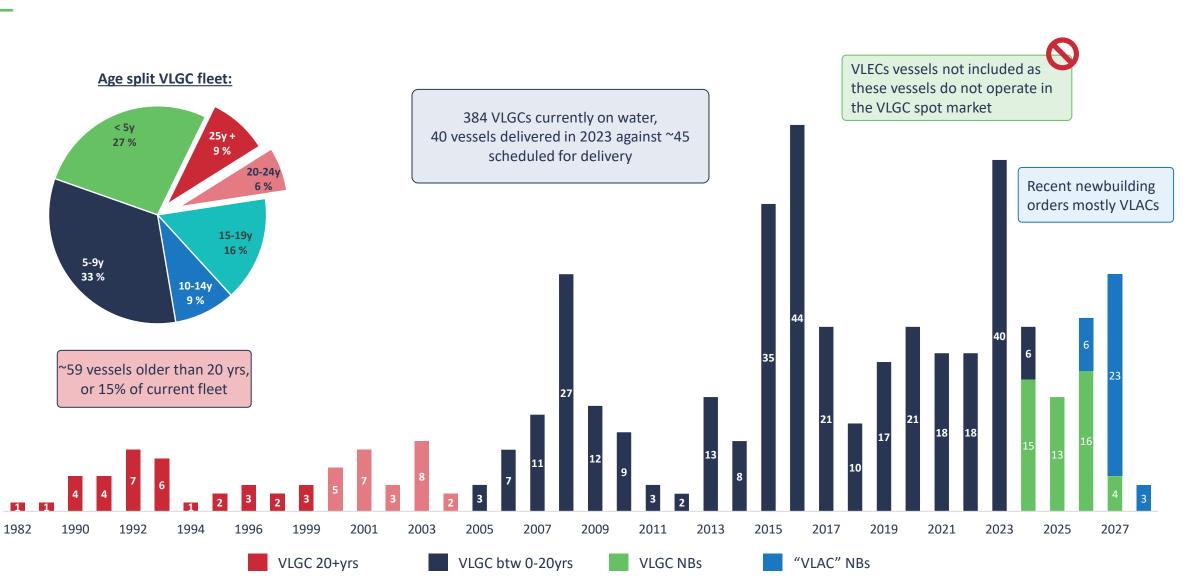

## **CURRENT STATUS OF VLGC FLEET**

### **GOING FROM HIGH TO MODERATE FLEET GROWTH**