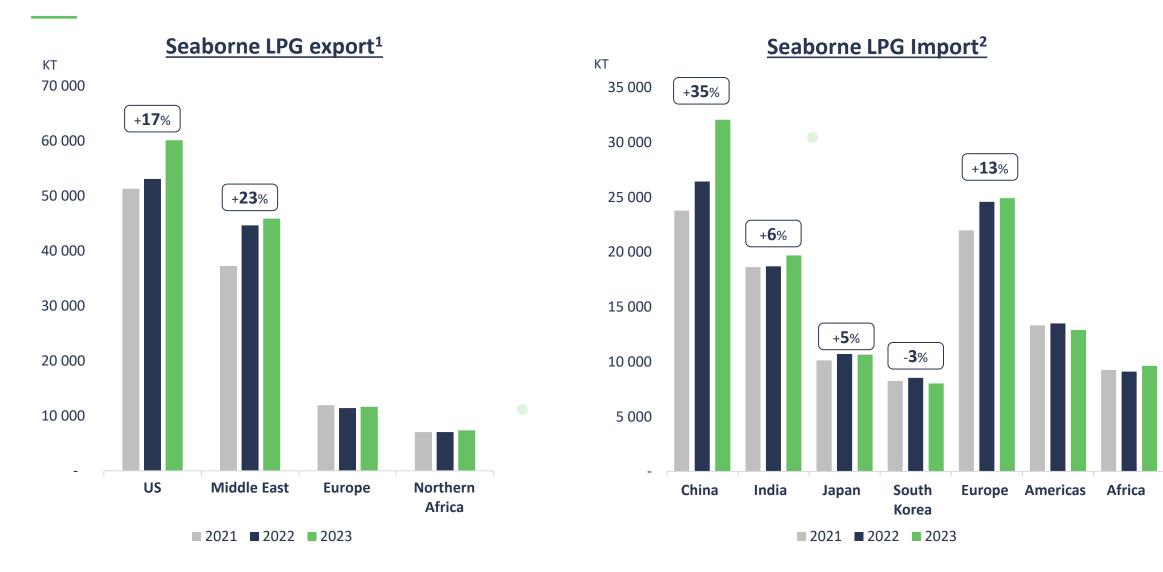

### **SECURES HIGH GROWTH IN SEABORN VOLUMES**

Source: Kpler, as of Feb 1<sup>st,</sup> 2023

(1) Kpler export data for all vessel classes

(2) Kpler export data based on cargo destination for all vessel classes