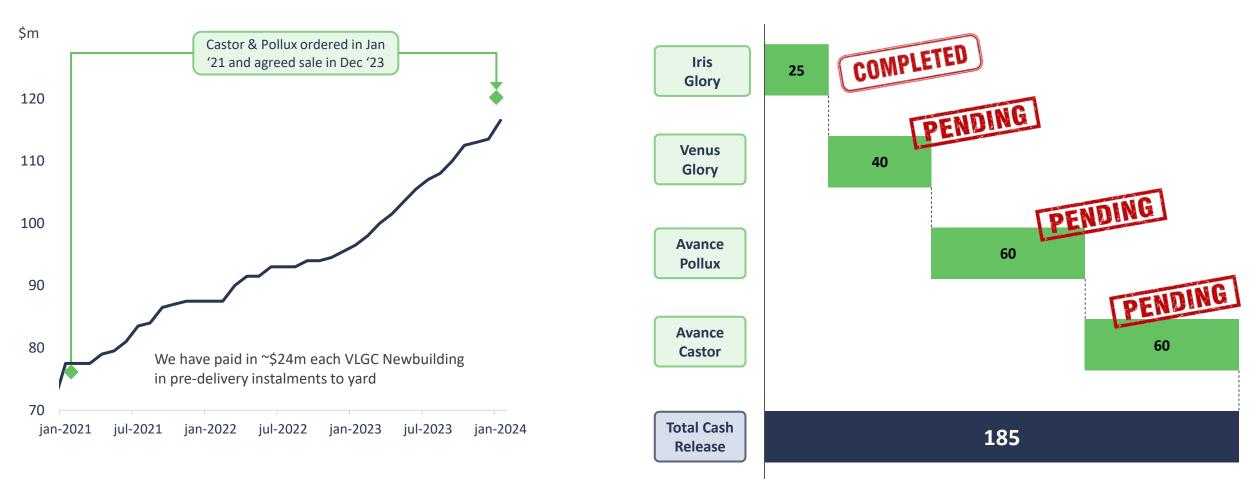

## ...BOOSTED BY \$185M FROM SALE OF VESSELS...

#### Newbuilding price developement<sup>1</sup>

**\$185m cash release from vessel sales** 

#### Source: Clarkson and Company estimates (1) Newbuilding price, basis an LPG Carrier 88-91k cbm

Sale of Iris Glory completed in January – Sales price \$60 million, profit \$21 million & cash release \$25 million Sale of Venus Glory scheduled in February – Sales price \$66 million, profit \$27 million & cash release \$40 million Sale of Avance Castor & Pollux - Sales price en bloc \$240 million, profit \$72 million & cash release \$120 million