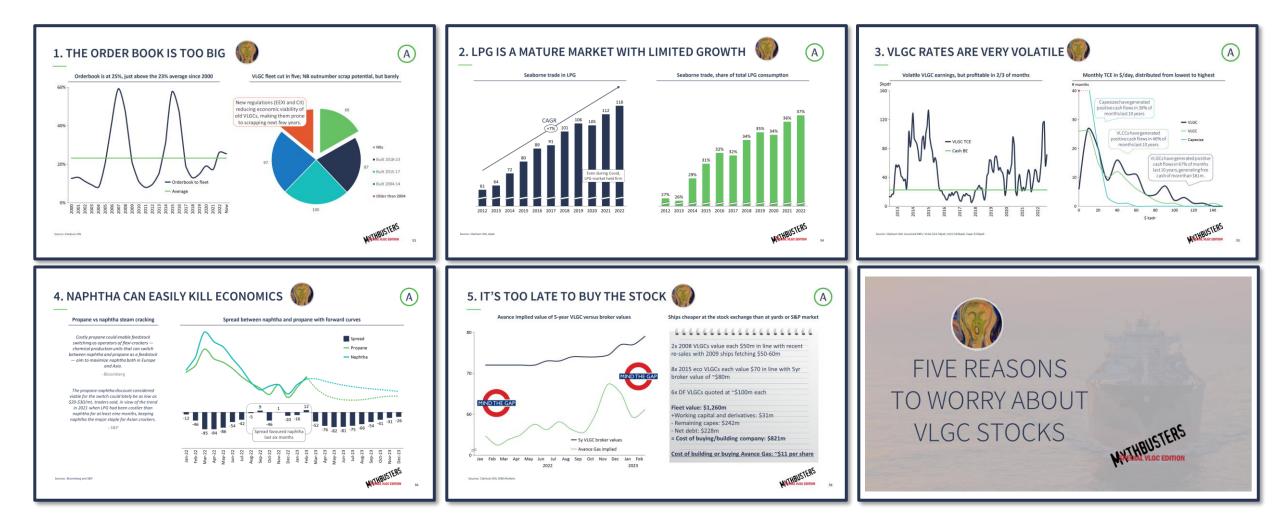

# WE TOLD YOU TO WORRY LESS ABOUT THE VLGC MARKET A YEAR AGO

### **TONNE-MILE TOOK CARE OF FLEET GROWTH**

2 1 3 Orderbook was not too big after all and High US production coupled with high partly "reduced" due to slippage Chinese demand ~12% growth ~45 scheduled for bn tonne miles delivery vs 40 actual # Vessels 750 16 deliveries 700 14 650 12 600 10 550 8 500 6 450 4 400 Q1 Q2 Q3 Q4 2019 2020 2021 2022 2023 Expected Actual Seaborn Trade (bn tonne-miles)

### HENCE BEING WORRIED DID NOT PAY OFF

No, Naphtha did not kill economics \$/t 80 Price differential favoured 60 propane for much of the 40 year 20 0 -20 -40 -60 -80 -100 Jan-23 Apr-23 Jul-23 Oct-23 Jan-24