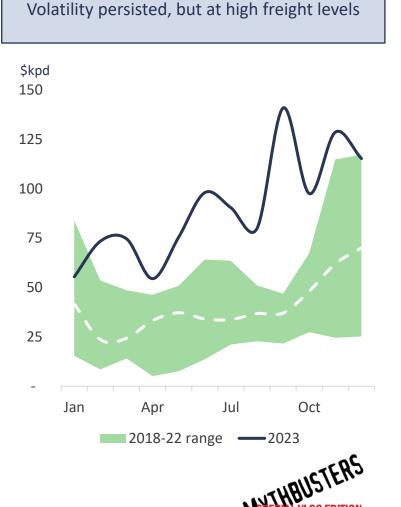

## **REVIEW OF VLGC SPOT FREIGHT MARKET IN 2023**

\$**98**/pmt TCE: \$**108,800**/day **BLPG3** RESTRICTED LOW TRAFF AREA AHEAD Houston Chiba \$**172**/pmt TCE: \$**95,500**/day Clarksons, Fearnleys, Steem1960, Braemar ACM, Poten, Hestnes Gas Source: Note: Baltic rates are average for 2023, TCE numbers from are monthly average form various brokers

**BLPG2** 

Houston > Flushing