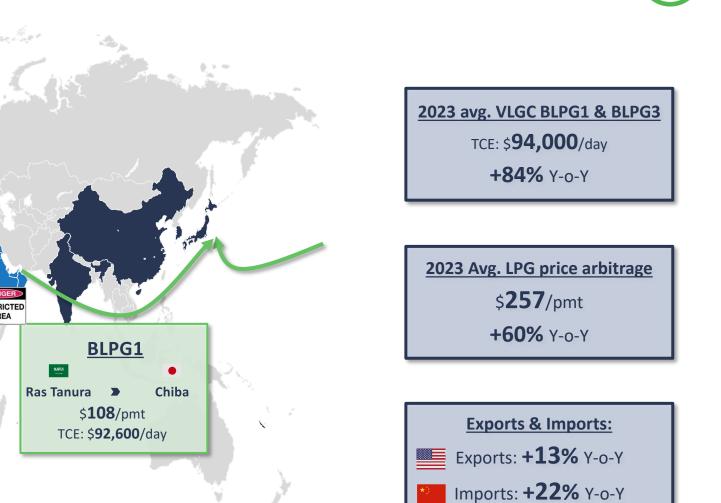

## **REVIEW OF VLGC SPOT FREIGHT MARKET IN 2023**

\$**98**/pmt TCE: \$**108,800**/day **BLPG3** RESTRICTED LOW TRAFF AREA AHEAD Houston Chiba \$**172**/pmt TCE: \$**95,500**/day Clarksons, Fearnleys, Steem1960, Braemar ACM, Poten, Hestnes Gas Source: Note: Baltic rates are average for 2023, TCE numbers from are monthly average form various brokers

**BLPG2** 

Houston > Flushing