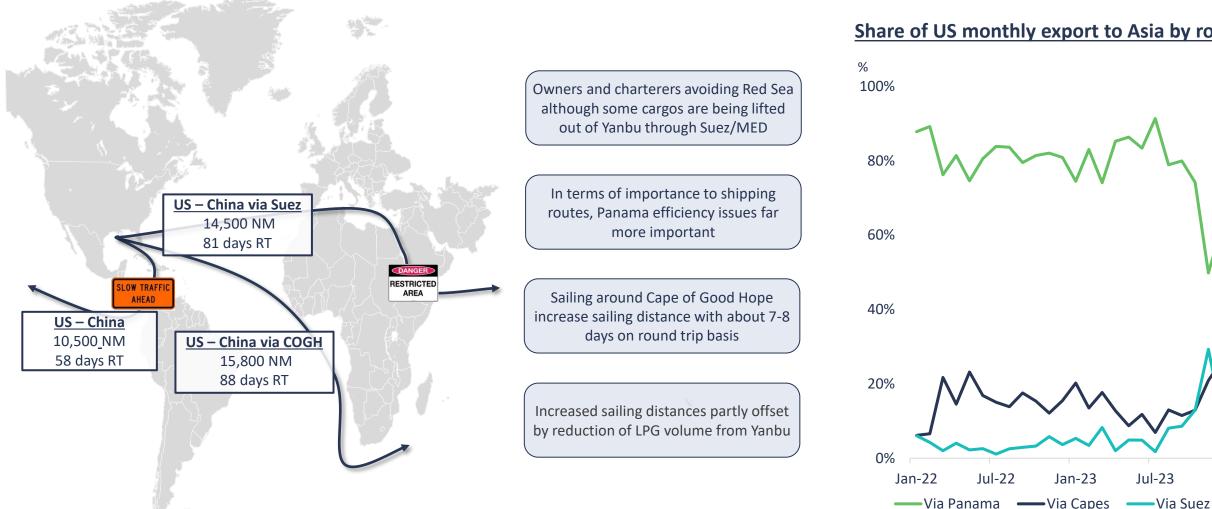

### SUEZ TRAFFIC ALMOST HALTED WHILE PANAMA HAS REBOUNDED

#### Share of US monthly export to Asia by route

Jan-24