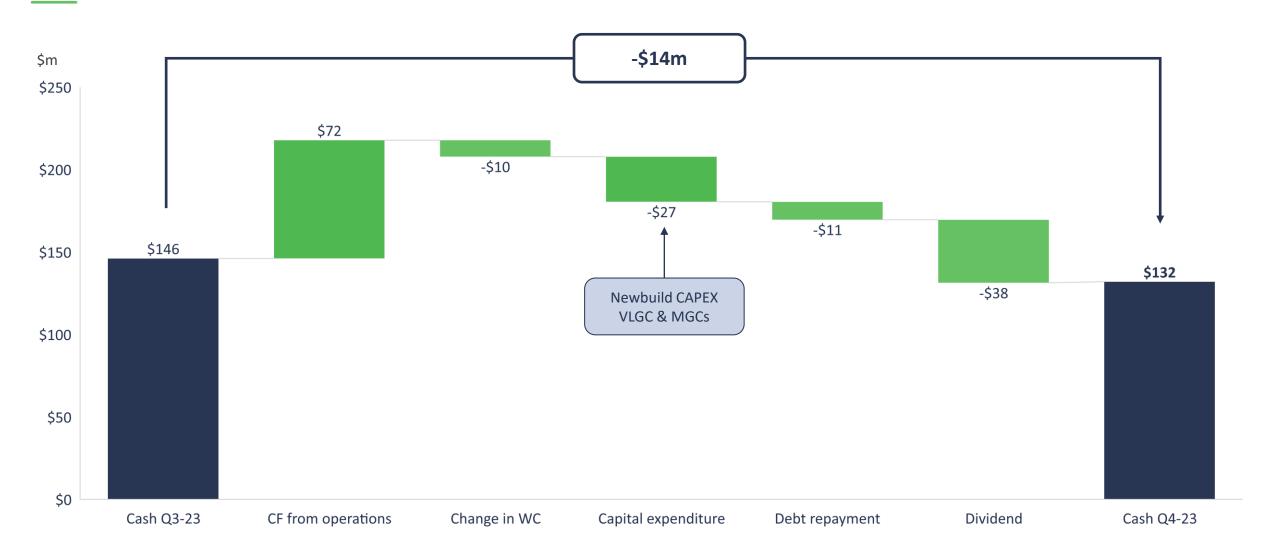

# SOLID CASH POSITION OF \$132M WHICH WILL GROW...

Cash and cash equivalents were \$131.5 million on 31 December 2023, compared to \$146.1 million on 30 September 2023. Cash flow from operating activities was \$61.7 million for the fourth quarter, compared with \$27.1 million for the third quarter of 2023. The increase is explained by improved spot freight market during the fourth quarter.

٠

- Net cash flow used in investing activities was \$27.4 million and mainly relates to pre-delivery instalments for VLGC Avance Pollux and MGCs 3 & 4. This compares with a net cash flow from investing activities of \$21.4 million for the third quarter 2023 which mainly relates to pre-delivery instalments for MGCs 1 & 2.
- Net cash flow used in financing activities was \$49.1 million, including repayments of debt of \$10.8 million and payment of dividend of \$38.3 million for the third quarter.