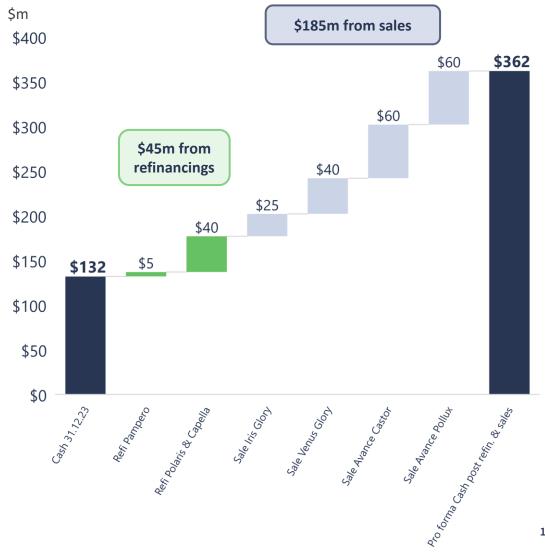

# ....AND REFINANCINGS INCREASING PRO-FORMA CASH TO \$362M

### \$43 million Bank Term Facility

- Repayment profile: 20 years age-adjusted
- Maturity: January 2028
- Margin: SOFR + 190bps
- Cash release of ~\$5 million during the first guarter 2024

#### \$135 million Sale leaseback arrangement

- Financing amount: \$135 million previously intended for the sold VLGCs Avance Castor & Avance Capella (2024-built) swapped with VLGC Avance Polaris and Avance Capella (2022-built)
- Repayment profile: 24 years age-adjusted
- Maturity: Extended debt maturity to 2034
- Re-purchase options in favour of Avance Gas after 2.5 years
- Cash release of ~\$40 million during the first quarter 2024

#### **Total Cash post refinancing & sales**