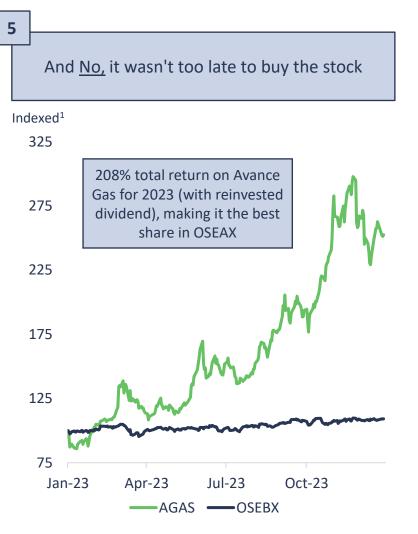

NDED



#### Share of US monthly export to Asia by route

Jan-24

### **GOING FROM HIGH TO MODERATE FLEET GROWTH**



# WE TOLD YOU TO WORRY LESS ABOUT THE VLGC MARKET A YEAR AGO



### **TONNE-MILE TOOK CARE OF FLEET GROWTH**



2 1 3 Orderbook was not too big after all and High US production coupled with high partly "reduced" due to slippage Chinese demand ~12% growth ~45 scheduled for bn tonne miles delivery vs 40 actual # Vessels 750 16 deliveries 700 14 650 12 600 10 550 8 500 6 450 4 400 Q1 Q2 Q3 Q4 2019 2020 2021 2022 2023 Expected Actual Seaborn Trade (bn tonne-miles)



### HENCE BEING WORRIED DID NOT PAY OFF



No, Naphtha did not kill economics \$/t 80 Price differential favoured 60 propane for much of the 40 year 20 0 -20 -40 -60 -80 -100 Jan-23 Apr-23 Jul-23 Oct-23 Jan-24

4



"In my office, you will not see the degree that I got from the University of Nebraska. You will not see the master's degree I got from Columbia University. But you will see the award certificate I got from the Dale Carnegie Course."

Warren Buffet in HBO Documentary "Becoming Warren Buffet"



### **RECAP OF Q4 HIGHLIGHTS**





Q4-23 TCE (discharge-to-discharge) of \$76,200/day, slightly ahead guidance ~\$70-75,000/day Q4 Net Profit of \$61 million and EPS of \$0.80, second best quarterly results ever FY-23 Net Profit of \$164 million and EPS of \$2.14, second best full year results ever



Sale of Iris Glory completed in January – Sales price \$60 million, profit \$21 million & cash release \$25 million Sale of Venus Glory scheduled in February – Sales price \$66 million, profit \$27 m