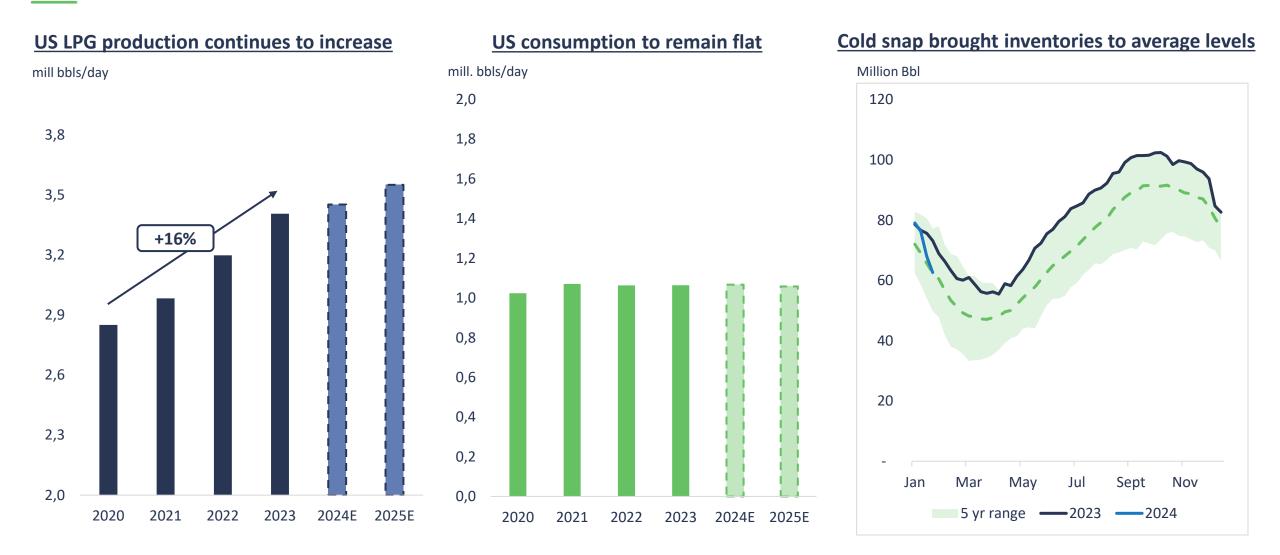

first quarter 2024

#### **Total Cash post refinancing & sales**



### ....WHILE SECURING NO DEBT MATURITIES PRIOR 2028



#### Debt maturity profile<sup>1</sup>

Maintaining industry low cash break-even<sup>2</sup>



(2) Normalised G&A /day and OPEX/day, excludes capital expenditures, post refinancing of Pampero, Avance Polaris and Avance Capella and sale of Iris Glory

## **REVIEW OF VLGC SPOT FREIGHT MARKET IN 2023**



\$**98**/pmt TCE: \$**108,800**/day **BLPG3** RESTRICTED LOW TRAFF AREA AHEAD Houston Chiba \$**172**/pmt TCE: \$**95,500**/day Clarksons, Fearnleys, Steem1960, Braemar ACM, Poten, Hestnes Gas Source: Note: Baltic rates are average for 2023, TCE numbers from are monthly average form various brokers

**BLPG2** 

Houston > Flushing

### **STRONG US LPG FUNDAMENTALS**





### **SECURES HIGH GROWTH IN SEABORN VOLUMES**





Source: Kpler, as of Feb 1<sup>st,</sup> 2023

(1) Kpler export data for all vessel classes

(2) Kpler export data based on cargo destination for all vessel classes

### WHILE LID ON US PRICES ENABLES ATTRACTIVE ARBITRAGE LEVELS



### \$/day 150 000 125 000 100 000 75 000 50 000 25 000 US - Japan – US - Japan FFA 0 Jan-22 Jan-20 Dec-22 Jun-23 Dec-23 May-24 Nov-24

#### Spot freight rates are driven by the arbitrage<sup>1</sup>

## **CURRENT STATUS OF VLGC FLEET**





### SUEZ TRAFFIC ALMOST HALTED WHILE PANAMA HAS REBOUNDED



#### Share of US monthly export to Asia by route

Jan-24

### **GOING FROM HIGH TO MODERATE FLEET GROWTH**



# WE TOLD YOU TO WORRY LESS ABOUT THE VLGC MARKET A YEAR AGO



### **TONNE-MILE TOOK CARE OF FLEET G