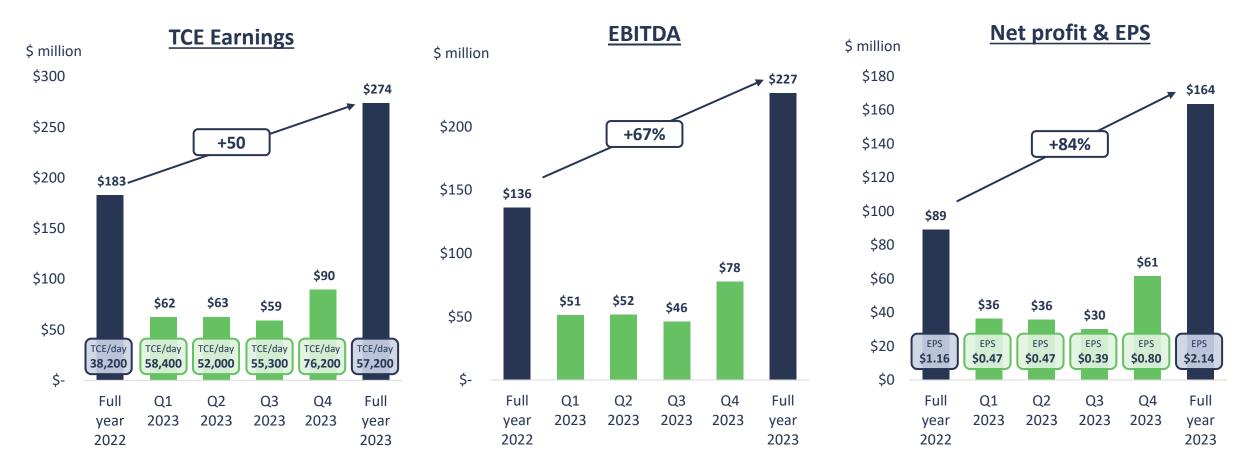

## **KEY FINANCIAL FIGURES FOR 2023 – SECOND HIGHEST RESULT EVER**

- TCE of \$76,200/day for Q4 on discharge-to-discharge basis (\$55,300/day for Q3). TCE on load-to-discharge basis was \$71,900/day (\$46,700/day for Q3).
- Net profit of \$61.5 million (EPS of \$0.80) for Q4. Net profit year of \$163.6 million and EPS of \$2.14 for the full year 2023 (\$89 million and EPS of \$1.16 in 2022).
- Annualised return on equity ~27% basis average shareholders' equity.

- TCE earnings (net of operating revenue and voyage expenses) of \$89.6 million for the fourth quarter, up from \$59.2 million in previous quarter. The TCE is reduced by \$12.1 million (Q3: \$10.6 million) in FFA and bunker hedges losses as well as IFRS 15 adjustment of negative \$5.4 million (Q3: \$10.9 million).
- Operating expenses were \$10.4 million in the fourth quarter, equalling a daily average of \$8,092/day. This compares to \$10.4 million or \$8,071/day for the third quarter. Operating expenses are at the same level as the previous quarter as there were no major changes in the fleet during the quarter.
- Administrative and general expenses (A&G) were \$1.5 million or \$1,158 per day in the fourth quarter, down from \$2.8 million or \$2,165 per day in the third quarter. The decrease in A&G relates to settlement of vested and lapsing employee share options during the third quarter.
- Finance expenses remained at same level as we have interest rate hedges for the majority of the interest-bearing debt. Finance income consist of interest income from cash deposits.
- Net profit of \$61.5 million or EPS of \$0.80 in the fourth quarter up from net profit of \$30.1 million or EPS of \$0.39 in the third quarter.