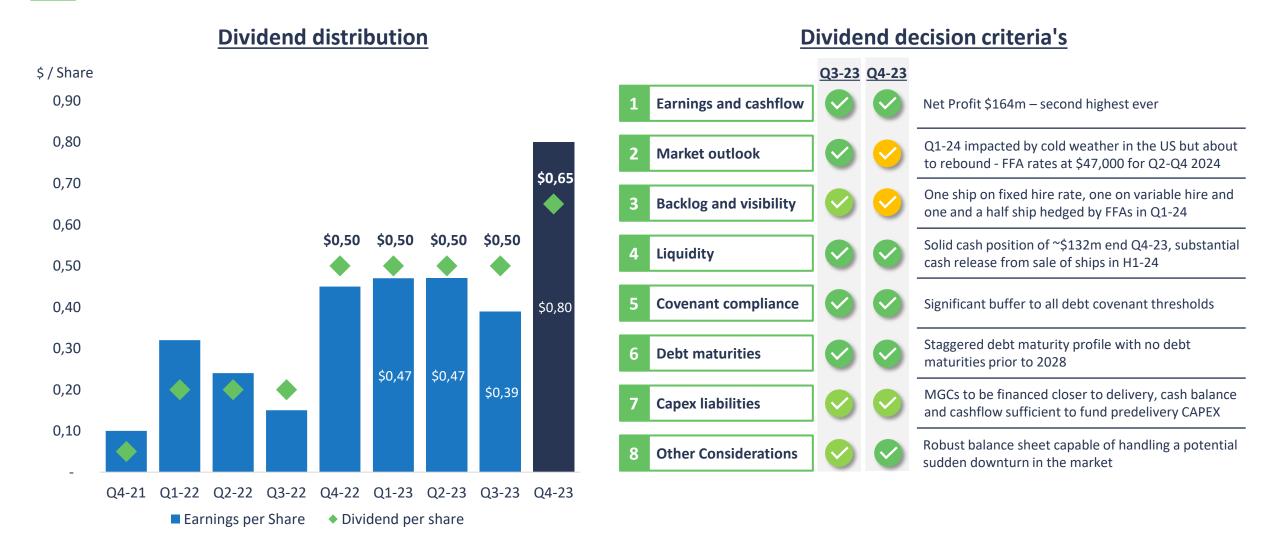

### **RAMPING UP DIVIDEND IN LINE WITH EARNINGS**

Declaring dividends of \$0.65 per share - annualized dividend yield of ~22%<sup>(1)</sup> Dividend for FY2023 of \$2.15 per share - annualized ~18% dividend yield<sup>(1)</sup> Mgt plan to seek AGM authorization to reduce paid-in capital in relation to sale of DF VLGC newbuildings