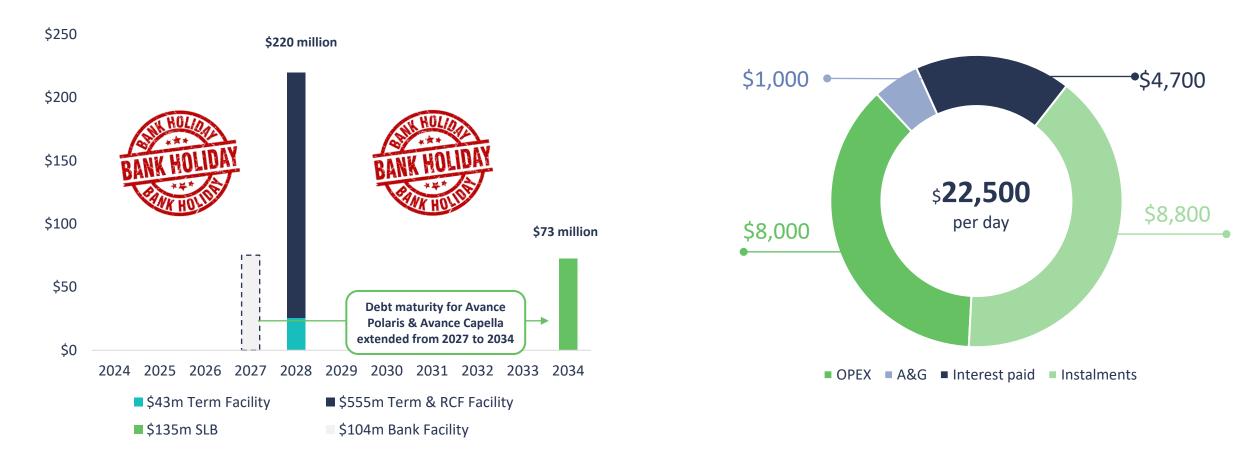

### ....WHILE SECURING NO DEBT MATURITIES PRIOR 2028

#### Debt maturity profile<sup>1</sup>

Maintaining industry low cash break-even<sup>2</sup>

(2) Normalised G&A /day and OPEX/day, excludes capital expenditures, post refinancing of Pampero, Avance Polaris and Avance Capella and sale of Iris Glory