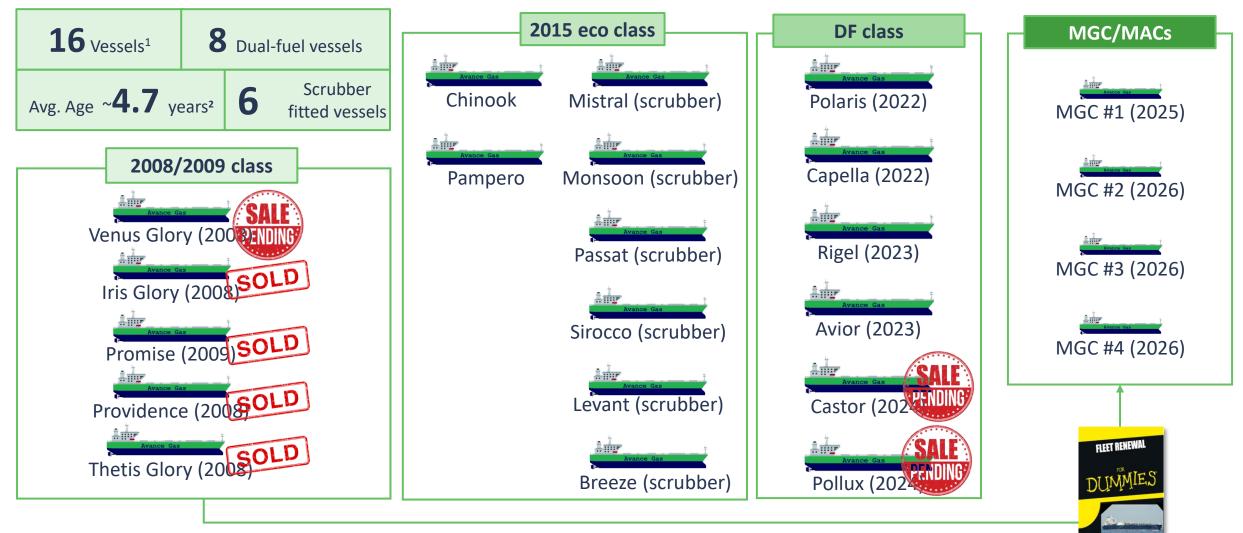

### THE EVOLVING LIFE OF THE AVANCE FLEET

(1) Including vessels under construction, but excluding vessels held for sale

(2) Incl. VLGC and MGC newbuilds (assumed zero age), but excluding vessel held for sale

Sale of Iris Glory completed in January – Sales price \$60 million, profit \$21 million & cash release \$25 million Sale of Venus Glory scheduled in February – Sales price \$66 million, profit \$27 million & cash release \$40 million Sale of Avance Castor & Pollux - Sales price en bloc \$240 million, profit \$72 million & cash release \$120 million