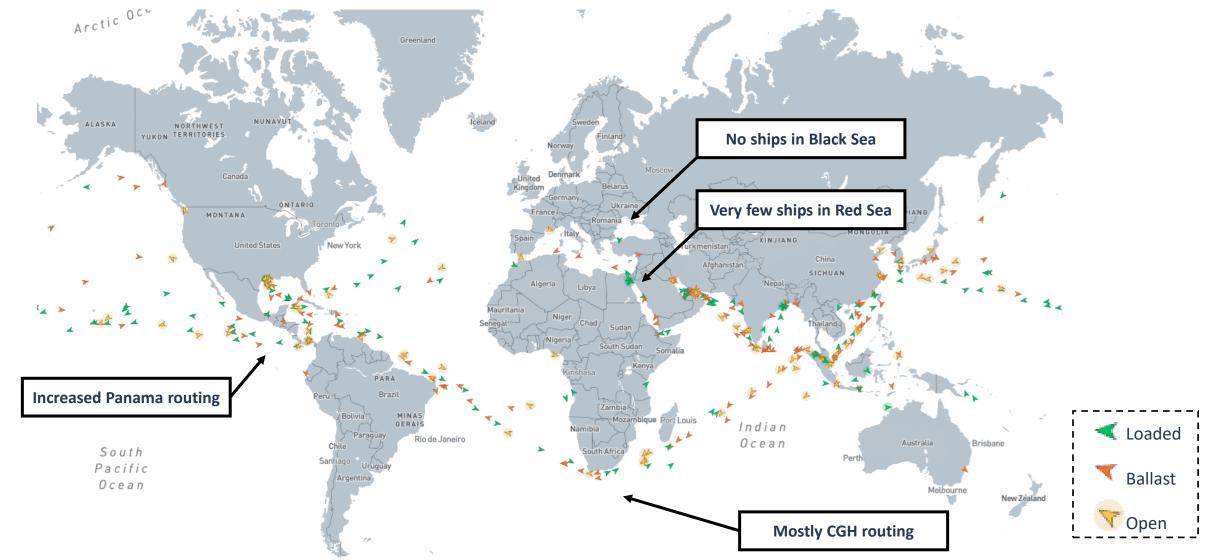

### SUEZ TRAFFIC ALMOST HALTED WHILE PANAMA HAS REBOUNDED

#### Share of US monthly export to Asia by route

Jan-24