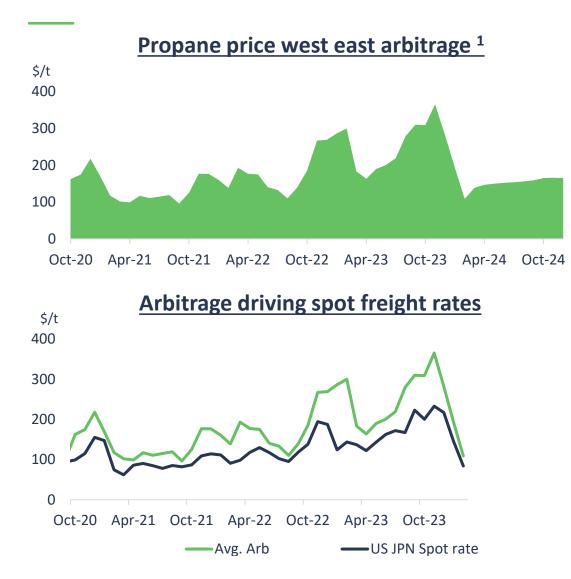

### WHILE LID ON US PRICES ENABLES ATTRACTIVE ARBITRAGE LEVELS

#### Spot freight rates are driven by the arbitrage<sup>1</sup>