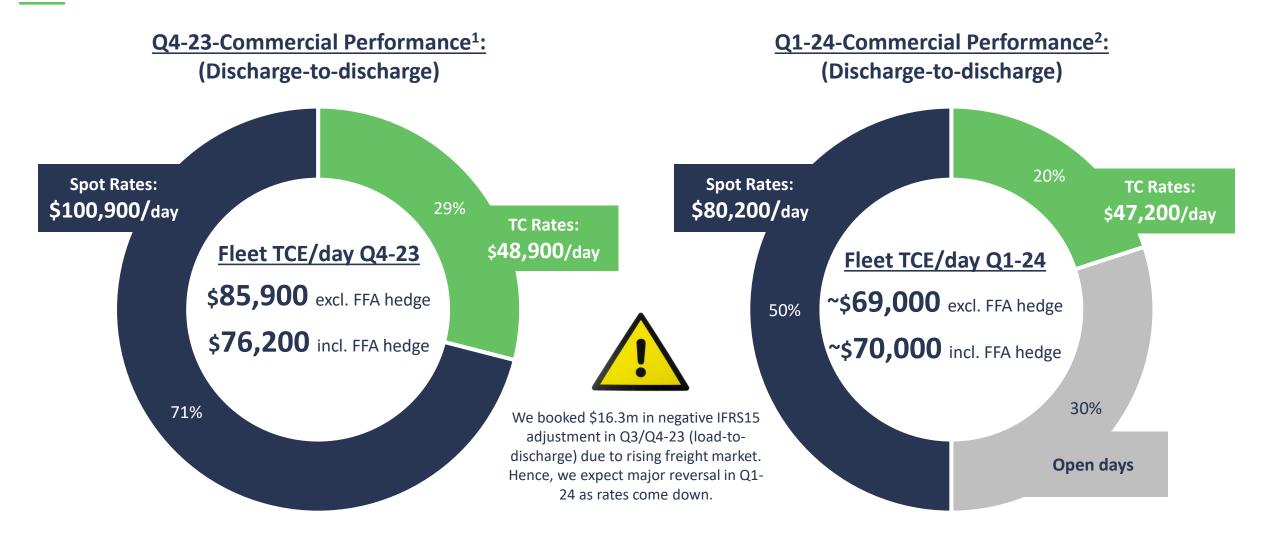

### **STRONG BOOKINGS BOTH IN Q4-23 AND Q1-24**

(1) Fleet TCE/day for Q4-23 basis load-to-discharge (reported) was \$71,900/day

(2) Fleet TCE/day guidance is basis discharge to discharge. Load-to-discharge (reporting) figures expected to be \$10-20,000/day higher

### **Q4 HIGHLIGHTS**

Q4-23 TCE (discharge-to-discharge) of \$76,200/day, slightly ahead guidance ~\$70-75,000/day Q4 Net Profit of \$61 million and EPS of \$0.80, second best quarterly results ever FY-23 Net Profit of \$164 million and EPS of \$2.14, second best full year results ever

Cold weather in the US caused a slump in freight rates beginning of 2024 Freight market has since rebounded and FFA rates are currently at \$47,000<sup>(2)</sup> for Q2-Q4 2024 Currently booked ~70% of Q1-24 at an average TCE of ~\$70,000/day on discharge-to-discharge incl. FFA hedges