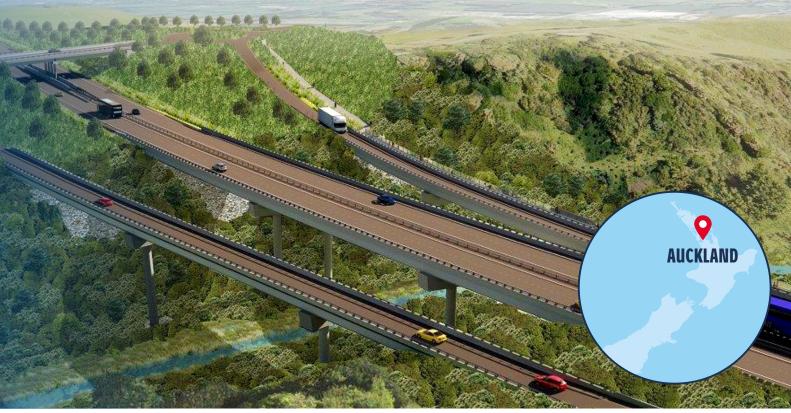

## VINCI awarded contract for the *Takitimu North Link* road in south-east Auckland, New Zealand

- A new 6.8 km 2x2 lane road
- A project designed to improve road safety and accessibility in the region, with a particular focus
  on protection of biodiversity
- A contract worth NZ\$655 million (€391 billion)

This project will support urban development in the region by improving accessibility. It will also relieve neighbouring towns from heavy freight traffic, thereby enhancing safety.

The works, worth NZ\$655 million (€391 million), are scheduled to take around five years. They cover construction of a new 2x2 lane road, together with cyclist and pedestrian paths. This project includes construction of eight bridges, 29 culverts and eight stream diversions.