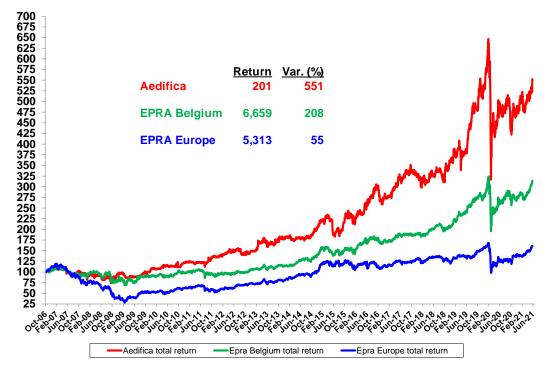

The appreciation of the market is also reflected in the evolution of the share price, which rose over 13% from €98.30 (31 December 2020) to €111.30 (30 June 2021), and in the premium with which the Group's