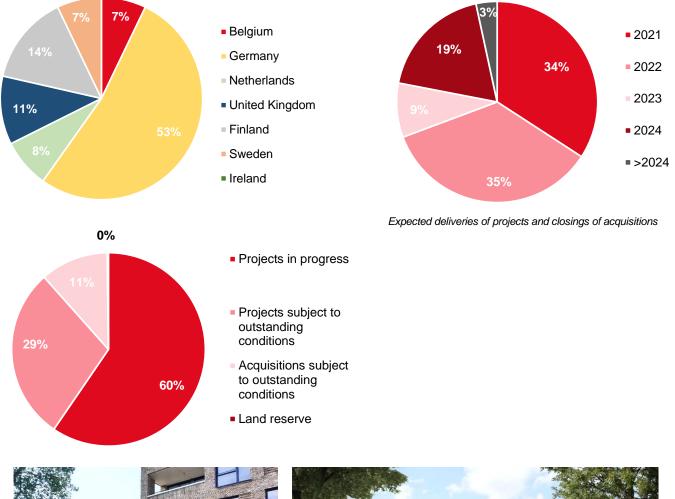

#### 2.3. Investment programme as of 30 June 2021

As at 30 June 2021, Aedifica had a total investment programme of approximately €855 million comprising pre-let development projects amounting to €758 million that are to be completed during the coming years and committed acquisitions of existing buildings worth €97 million (see chapter 3.2 of the property report). This latter category consists mainly of the 16 Swedish specialist residential care centres (announced on 24 June 2021) and the remaining 4 German care homes from the portfolio transaction with Azurit (announced on 1 April 2021), which will be acquired in the coming months.

The investment budget of approx. €855 million can be broken down as follows:

Martha Flora Dordrecht in Dordrecht (NL) Development project in progress

Martin Dalby in Aylesbury (UK) Impression of a new development project