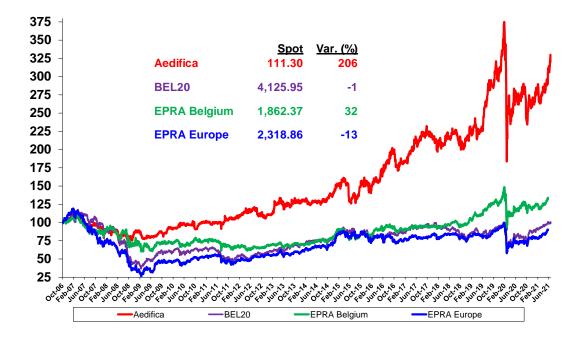

The appreciation of the market is also reflected in the evolution of the share price, which rose over 13% from €98.30 (31 December 2020) to €111.30 (30 June 2021), and in the premium with which the Group's