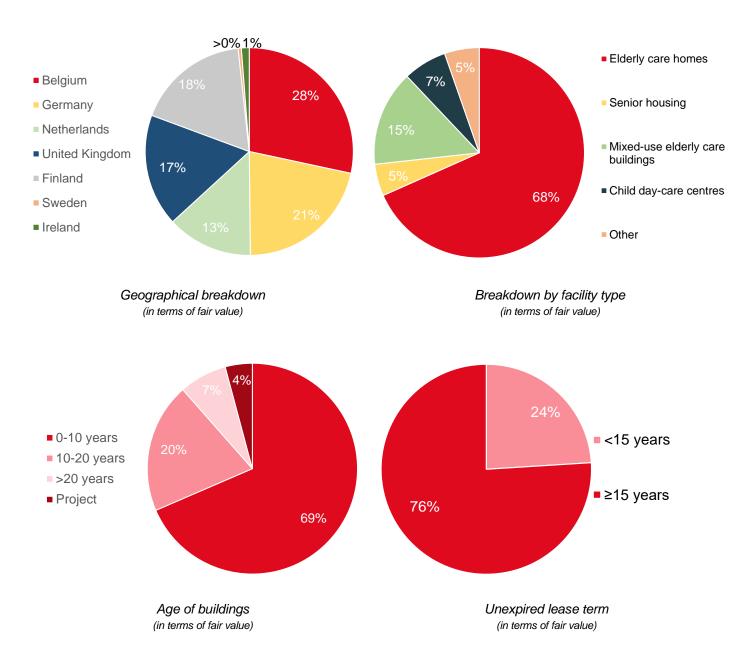

As of 30 June 2021, Aedifica's portfolio comprised 543 marketable investment properties (including assets classified as held for sale\*), with a total capacity for approx. 31,300 residents and approx. 10,000 children and a total surface area of approx. 1,939,000 m<sup>2</sup>.

The total portfolio has an overall occupancy rate<sup>4</sup> of 100% as of 30 June 2021.

The **weighted average unexpired lease term** (WAULT) for all buildings in the Company's portfolio is 20 years.