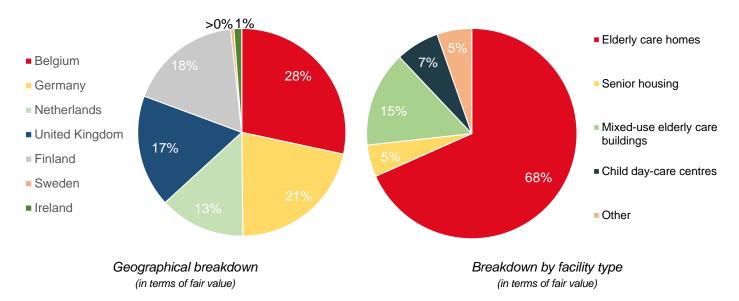

# Half year financial report 2021

- EPRA Earnings\* amounted to €67.4 million as of 30 June 2021 (+26% compared to 30 June 2020), or €2.02/share
- Rental income increased to €108.3 million as of 30 June 2021 (+18% compared to 30 June 2020)
- Real estate portfolio\* in excess of €4.4 billion as of 30 June 2021, an increase of more than €606 million (+16%) compared to 31 December 2020, the end of the previous financial year
- 543 healthcare sites for more than 41,000 users across 7 countries:
  - €1,193 million in Belgium (83 sites)
  - €902 million in Germany (94 sites)
  - €799 million in Finland (183 sites)
  - €735 million in the United Kingdom (102 sites)
  - €561 million in the Netherlands (71 sites)
  - €51 million in Ireland (5 sites)
  - €21 million in Sweden (5 sites)
- Addition of a seventh country to the portfolio: first investments in Ireland
- Investment programme of €758 million in construction and renovation projects and €97 million in acquisitions subject to outstanding conditions. Over the 1<sup>st</sup> half, 17 projects were delivered for a total investment budget of approx. €120 million
- Weighted average unexpired lease term of 20 years and occupancy rate of 100%
- 42.0% debt-to-assets ratio as of 30 June 2021
- More than €300 million raised on capital markets through a capital increase via an accelerated private placement (€286 million) and a contribution in kind
- Succesful bond issue ('USPP') of £180 million with institutional investors from the United States, the United Kingdom and Canada
- Long-term bank financing concluded amounting to €525 million
- Outlook for the 2021 financial year confirmed: proposed gross dividend of €3.30 per share

All the investments carried out in recent months have increased Aedifica's real estate portfolio to 543 sites with a capacity of approx. 31,300 residents and approx. 10,000 children. The fair value of investment properties increased by approx.  $\in$ 606 million (+16%) to  $\in$ 4,421 million (compared to  $\in$ 3,815 million at the beginning of the financial year). In addition, as of 30 June 2021, the Group has a total investment programme in pre-let development projects and acquisitions in progress of approx.  $\in$ 855 million (see section 3.2 of the property report). Considering this investment programme, Aedifica's total portfolio is expected to reach the  $\in$ 5.2 billion mark by the end of 2024.

#### 2.3. Investment programme as of 30 June 2021

As at 30 June 2021, Aedifica had a total investment programme of approximately €855 million comprising pre-let development projects amounting to €758 million that are to be completed during the coming years and committed acquisitions of existing buildings worth €97 million (see chapter 3.2 of the property report). This latter category consists mainly of the 16 Swedish specialist residential care centres (announced on 24 June 2021) and the remaining 4 German care homes from the portfolio transaction with Azurit (announced on 1 April 2021), which will be acquired in the coming months.

The investment budget of approx. €855 million can be broken down as follows:

Martha Flora Dordrecht in Dordrecht (NL) Development project in progress

Martin Dalby in Aylesbury (UK) Impression of a new development project

- Belgium: +€12.8 million (+0.3%);
- Germany: +€17.8 million (+0.4%);
- Netherlands: +€5.2 million (+0.1%);
- United Kingdom: -€2.1 million (-0.1%);
- Finland: +€28.2 million (+0.7%);
- Sweden: +€1.1 million (+0.0%);
- Ireland: +€0.0 million (+0.0%).

As of 30 June 2021, Aedifica's portfolio comprised 543 marketable investment properties (including assets classified as held for sale\*), with a total capacity for approx. 31,300 residents and approx. 10,000 children and a total surface area of approx. 1,939,000 m<sup>2</sup>.