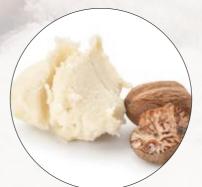

Glycerin, Caprylic/Capric Triglyceride, Glycolic Acid, Bentonite, Cetyl Alcohol, Stearic Acid, Sodium Hydroxyde, Polyglyceryl-6 Stearate, Polyglyceryl-6 Behenate, Butyrospermum Parkii (Shea Butter), Chlorophyllin-Copper Complex, Aesculus Hippocastanum (Horse Chestnut) Extract, Ginseng (Panax Ginseng) Extract, Olive (Olea Europaea) Leaf Extract, Cymbopogon martini (Palmarosa) Essential Oil, Lavandula Angustifolia (Lavender) Oil, Mentha Piperita (Peppermint) Leaf Oil, Xanthan Gum, Hydroxyethylcellulose, Phenoxyethanol.

## USE:

Use a good amount of **mask**, work between your already clean hands and apply to face avoiding eye area. Apply a thick layer into your skin, including your neck and leave on for 20 minutes. Rinse with lukewarm water and pat dry. Follow with serum and cream.











# TREATMENT CREAMS

Choosing a formula for your skin type with the right cocktail of ingredients is the best way to maximize the benefits of moisturizing your face. We provide you with four excellent options for different skin types.



# Daily protective cream

For all skin types. Featuring UV filters, aloe vera, allantoin, panthenol, hyaluronic acid, shea butter, camellia seed oil, rosehip seed oil with lavender essential oil providing UV protection, replenishing the hydro-lipidic barrier and reducing the dehydration process by leaving the skin well nourished without oily feeling.

## USE:

Apply a small size amount of **day cream** on perfectly clean skin. Work between your already clean hands and apply to face in circular motion and to the neck in upward motion for better sun prote