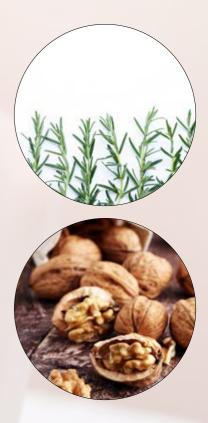

# Intensive exfoliating gel cleanser

For all skin types. Featuring aloe vera, walnut shell particles, allantoin, panthenol, horse chestnut extract with lavender and rosemary essential oils providing a boost to microcirculation and cell renewal, smoothing skin roughness and enhancing the effectiveness of in cabin treatments.

#### INCI:

Aqua, Aloe Barbadensis (Aloe Vera) Leaf Juice, Cocamidopropyl Betaine, Walnut (Juglans Regia) Shell Powder, Glycerin, Allantoin, Panthenol, Horse Chestnut (Aesculus Hippocastanum) Extract, Lavandula Angustifolia (Lavender) Oil, Rosmarinus Officinalis (Rosemary) Leaf Oil, Acrylates/C10-C30 Alkyl Acrylate Cross Polymer, Polyglyceryl-6 Caprylate, Polyglyceryl-3 Cocoate, Polyglyceryl-4 Caprate, Polyglyceryl-6 Ricinoleate, Phenoxyethanol, Tetrasodium Iminodisuccinate, Sodium Hydroxyde.

# Sculpturing massage cream

For all skin types, for face and body. Featuring aloe vera, caffeine, allantoin, panthenol, horse chestnut extract, shea butter, camellia seed oil with cypress, lavender, geranium, rosemary and rosewood essential oils providing specific care of varicose veins, stretch marks, unsightly legs and cellulite, ideal for sculpturing and slenderizing massages.

#### INCI:

Aqua, Aloe Barbadensis (Aloe Vera) Leaf Juice, Caprylic/Capric Triglyceride, Coco-Caprylate/Caprate, Glyceryl Stearate SE, Propanediol, Stearic Acid, Cetyl Alcohol, Pentylene Glycol, Butyrospermum Parkii (Shea Butter), Caffeine, Myristyl Myristate, Allantoin, Panthenol, Tocopheryl Acetate, Horse Chestnut (Aesculus Hippocastanum) Extract, Camellia Oleifera (Camellia) Seed Oil, Cupressus Sempervirens (Cypress) Oil, Lavandula Angustifolia (Lavender) Oil, Pelargonium Graveolens (Geranium) Oil, Rosmarinus Officinalis (Rosemary) Leaf Oil, Aniba Rosaeodora (Rosewood) Wood Oil, Phenoxyethanol, Tetrasodium Iminodisuccinate, Sodium Hydroxyde.