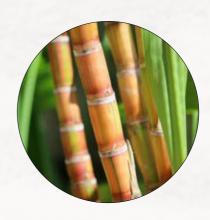

al oil providing progressive exfoliating action, allowing faster turnover of the cells for more oxygenated, cleaner, smoother, softer, and younger looking skin.

#### INCI:

Aqua, Caprylic/Capric Triglyceride, Cetyl Alcohol, Glycerin, Glycolic Acid, Stearic Acid, Kaolin, Polyglyceryl-6 Stearate, Polyglyceryl-6 Behenate, Salicylic Acid, Sodium Hydroxyde, Bisabolol, Allantoin, Butyrospermum Parkii (Shea Butter), Lavandula Angustifolia (Lavender) Oil, Hydroxyethylcellulose, Phenoxyethanol, Tetrasodium Iminodisuccinate.

## USE:

Use a good amount of **mask**, work between your already clean hands and apply to face avoiding eye area. Apply a thick layer into your skin, including your neck and leave on for 20 minutes. Rinse with lukewarm water and pat dry. Follow with serum and cream.











# Ultra-purifying mask

For combination, oily or acne-prone skin. Featuring kaolin, glycolic acid, bentonite, shea butter, chlorophyllin-copper complex, horse chestnut extract, ginseng extract, olive leaf extract with palmarosa, lavender and peppermint essential oils providing a deep detoxification of the skin while being antiseptic, anti-bacterial and astringent for combination, oily or acne-prone skin.

#### INCI:

Aqua, Kaolin, Glycerin, Caprylic/Capric Triglyceride, Glycolic Acid, Bentonite, Cetyl Alcohol, Stearic Acid, Sodium Hydroxyde, Polyglyceryl-6 Stearate, Polyglyceryl-6 Behenate, Butyrospermum Parkii (Shea Butter), Chlorophyllin-Copper Complex, Aesculus Hippocastanum (Horse Chestnut) Extract, Ginseng (Panax Ginseng) Extract, Olive (Olea Europaea) Leaf Extract, Cymbopogon marti