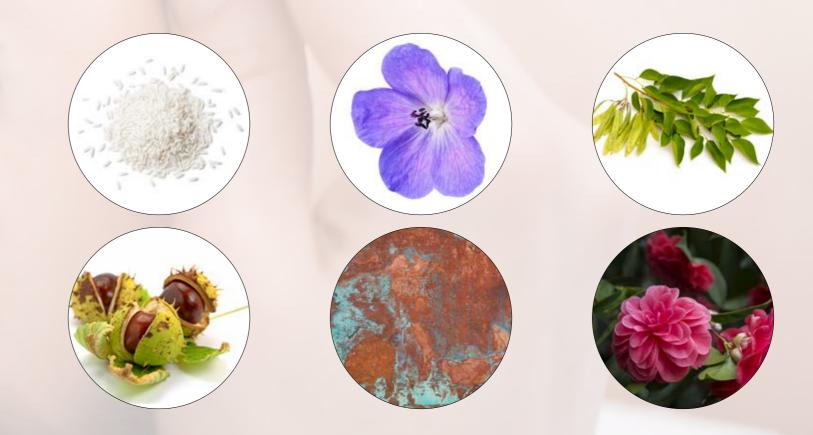

# HIGH QUALITY AND NATURAL INGREDIENTS

sea water

# shea butter

lavender flower water

# HIGH QUALITY AND NATURAL INGREDIENTS

Cleansing is the first step of any solid skin-care routine, so it's important to find a cleanser that suits your skin. We offer 6 cleansers and exfoliators that will cover all skin types, leaving the skin feeling immaculately clean, nourished, and ready for whatever's next.