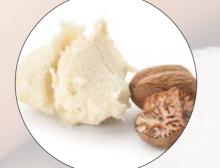

ential oil providing progressive exfoliating action, allowing faster turnover of the cells for more oxygenated, cleaner, smoother, softer, and younger looking skin.

#### INCI:

Aqua, Caprylic/Capric Triglyceride, Cetyl Alcohol, Glycerin, Glycolic Acid, Stearic Acid, Kaolin, Polyglyceryl-6 Stearate, Polyglyceryl-6 Behenate, Salicylic Acid, Sodium Hydroxyde, Bisabolol, Allantoin, Butyrospermum Parkii (Shea Butter), Lavandula Angustifolia (Lavender) Oil, Hydroxyethylcellulose, Phenoxyethanol, Tetrasodium Iminodisuccinate.

## USE:

Use a good amount of **mask**, work between your already clean hands and apply to face avoiding eye area. Apply a thick layer into your skin, including your neck and leave on for 20 minutes. Rinse with lukewarm water and pat dry. Follow with serum and cream.











# Ultra-purifying mask

For combination, oily or acne-prone skin. Featuring kaolin, glycolic acid, bentonite, shea butter, chlorophyllin-copper complex, horse chestnut extract, ginseng extract, olive leaf extract with palmarosa, lavender and peppermint essential oils providing a deep detoxification of the skin while being antiseptic, anti-bacterial and astringent for combination, oily or acne-prone skin.

#### INCI:

Aqua, Kaolin, Glycerin, Caprylic/Capric Triglyceride, Glycolic Acid, Bentonite, Cetyl Alcohol, Stearic Acid, Sodium Hydroxyde, Polyglyceryl-6 Stearate, Polyglyceryl-6 Behenate, Butyrospermum Parkii (Shea Butter), Chlorophyllin-Copper Complex, Aesculus Hippocastanum (Horse Chestnut) Extract, Ginseng (Panax Ginseng) Extract, Olive (Olea Europaea) Leaf Extract, Cymbopogon m