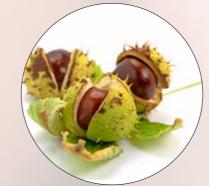

# Equalizing lotion cleanser

For delicate, dry and devitalized skin. Featuring aloe vera, horse chestnut extract, manganese gluconate, rosewood and geranium essential oils providing hydration and soothing to delicate, dry, and devitalized skin.

#### INCI:

Aqua, Aloe Barbadensis (Aloe Vera) Leaf Juice, Caprylic/Capric Triglyceride, Propanediol, Glycerin, Cetyl Alcohol, Allantoin, Panthenol, Horse Chestnut (Aesculus Hippocastanum) Extract, Manganese Gluconate, Aniba Rosaeodora (Rosewood) Wood Oil, Pelargonium Graveolens (Geranium) Oil, Polyglyceryl-6 Caprylate, Polyglyceryl-3 Cocoate, Polyglyceryl-4 Caprate, Polyglyceryl-6 Ricinoleate, Acrylates/C10-30 Alkyl Acrylate Crosspolymer, Phenoxyethanol, Tetrasodium Iminodisuccinate, Sodium Hydroxyde.

# Light exfoliating gel cleanser

For all skin types. Featuring aloe vera, soft luffa particles, allantoin, panthenol, horse chestnut extract, chlorophyllin-copper complex, camellia seed oil with rosewood and geranium essential oils providing skin oxygenation to smooth and tone skin texture.

#### INCI:

Aqua, Aloe Barbadensis (Aloe Vera) Leaf Juice, Cocamidopropyl Betaine, Glycerin, Luffa Cylindrica, Allantoin, Panthenol, Aesculus Hippocastanum (Horse Chestnut) Extract, Aniba Rosaeodora (Rosewood) Wood Oil, Pelargonium Graveolens (Geranium) Oil, Chlorophyllin-Copper Complex, Acrylates/C10-C30 Alkyl Acrylate Cross Polymer, Polyglyceryl-6 Caprylate, Polyglyceryl-3 Cocoate, Polyglyceryl-4 Caprate, Polyglyceryl-6 Ricinoleate, Phenoxyethanol, Tetrasodium Iminodisuccinate, Sodium Hydroxyde.

# Intensive exfoliating gel cleanser

For all skin types. Featuring aloe vera, walnut shell particles, allantoin, panthenol, horse chestnut extract with lavender and rosemary essential oils providing a boost to microcirculation and cell renewal, smoothing skin roughness and enhancing the effectiveness of in cabin treatments.

#### INCI:

Aqua, Aloe Barbadensis (Aloe Vera) Leaf Juice, Cocamidopropyl Betaine, Walnut (Juglans Regia) Shell Powder, Glycerin, Allantoin, Panthenol, Horse Chestnut (Aesculus Hippocastanum) Extract, Lavandula Angustifolia (Lavender) Oil, Rosmarinus Officinalis (Rosemary) Leaf Oil, Acrylates/C10-C30 Alkyl Acrylate Cross Polymer, Polyglyceryl-6 Caprylate, Polyglyceryl-3 Cocoate, Polyglyceryl-4 Caprate, Polyglyceryl-6 Ricinoleate, Phenoxyethanol, Tetrasodium Iminodisuccinate, Sodium Hydroxyde.