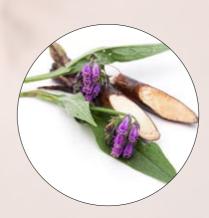

# Phyto marine tonifying mist

For all skin types. Featuring aloe vera, lavender flower water, sea water, trehalose, caffeine with low and high molecular weight hyaluronic acids providing a boost to micro-circulation, hydration and preventing skin ageing.

#### INCI:

Aqua, Aloe Barbadensis (Aloe Vera) Leaf Juice, Lavandula Angustifolia (Lavender) Flower Water, Glycerin, Sea Water, Trehalose, Allantoin, Caffeine, Hydrolyzed Sodium Hyaluronate, Sodium Hyaluronate, Phenoxyethanol, Tetrasodium Iminodisuccinate, Citric Acid.