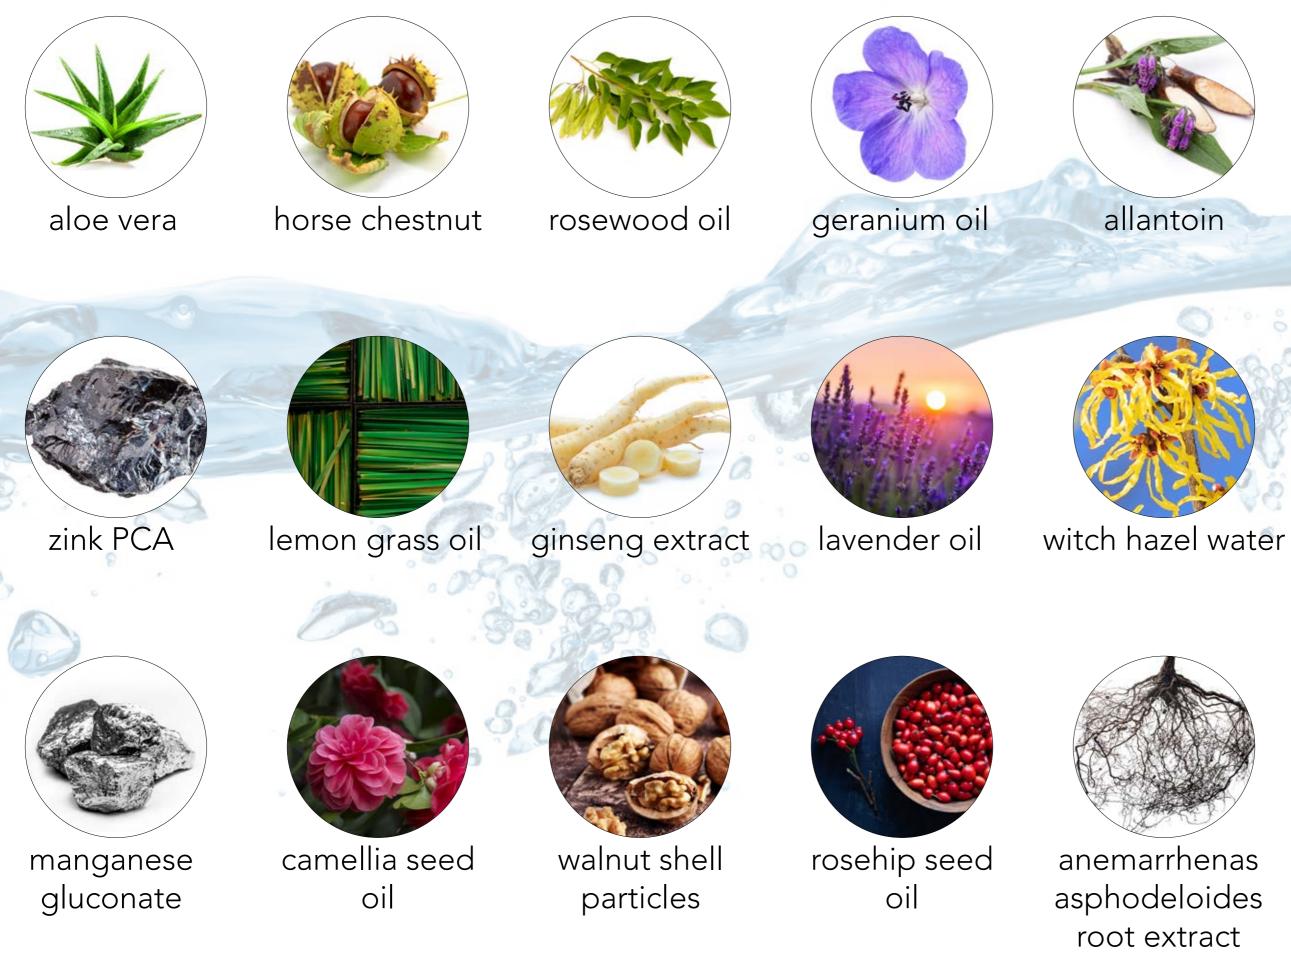

# Equalizing lotion cleanser

For delicate, dry and devitalized skin. Featuring aloe vera, horse chestnut extract, manganese gluconate, rosewood and geranium essential oils providing hydration and soothing to delicate, dry, and devitalized skin.

#### INCI:

Aqua, Aloe Barbadensis (Aloe Vera) Leaf Juice, Caprylic/Capric Triglyceride, Propanediol, Glycerin, Cetyl Alcohol, Allantoin, Panthenol, Horse Chestnut (Aesculus Hippocastanum) Extract, Manganese Gluconate, Aniba Rosaeodora (Rosewood) Wood Oil, Pelargonium Graveolens (Geranium) Oil, Polyglyceryl-6 Caprylate, Polyglyceryl-3 Cocoate, Polyglyceryl-4 Caprate, Polyglyceryl-6 Ricinoleate, Acrylates/C10-30 Alkyl Acrylate Crosspolymer, Phenoxyethanol, Tetrasodium Iminodisuccinate, Sodium Hydroxyde.

# Purifying gel cleanser

For absorption of excess oil for combination, oily and acne-prone skin. Featuring aloe vera, sea water, zinc PCA, allantoin, panthenol, ginseng extract, lemongrass and lavender essential oils providing absorption of excess oil and giving a matte finish to combination, oily or acne-prone skin.

#### INCI:

Aqua, Sodium C14-16 Olefin Sulfonate, Aloe Barbadensis (Aloe Vera) Leaf Juice, Cetyl Betaine, Disodium Cocoamphodiacetate, Glycerin, Sea Water, Zinc PCA, Allantoin, Panthenol, Ginseng (Panax Ginseng) Extract, Cymbopogon Flexuosus (Lemongrass) Oil, Lavandula Angustifolia (Lavender) Oil, Sodium Chloride, Phenoxyethanol, Tetrasodium Iminodisuccinate, Citric Acid.

# Facial lotion cleanser

For all skin types. Featuring aloe vera, witch hazel water, shea butter, glycolic acid, allantoin, panthenol and camellia seed oil providing exfoliation, cellular regeneration and tighten dilated pores.

#### INCI:

Aqua, Aloe Barbadensis (Aloe Vera) Leaf Juice, Sodium C14-16 Olefin Sulfonate, Glyceryl Stearate SE, Glycerin, Hamamelis Viriginia (Witch Hazel) Water, Butyrospermum Parkii (Shea Butter), Glycolic Acid, Allantoin, Panthenol, Lavandula Angustifolia (Lavender) Oil, Camellia Oleifera (Camellia) Seed Oil, Tocopheryl Acetate, Hydroxyethylcellulose, Cetyl Alcohol, Xanthan Gum, Polyglyceryl-3 Cocoate, Polyglyceryl-4 Caprate, Polyglyceryl-6 Caprylate, Polyglyceryl-6 Ricinoleate, Phenoxyethanol, Tetrasodium Iminodisuccinate, Citric Acid, Sodium Hydroxyde.

# Light exfoliating gel cleanser

For all skin types. Featuring aloe vera, soft luffa particles, allantoin, panthenol, horse chestnut extract, chlorophyllin-copper complex, camellia seed oil with rosewood and geranium essential oils providing skin oxygenation to smooth and tone skin texture.

#### INCI:

Aqua, Aloe Barbadensis (Aloe Vera) Leaf Juice, Cocamidopropyl Betaine, Glycerin, Luffa Cylindrica, Allantoin, Panthenol, Aesculus Hippocastanum (Horse Chestnut) Extract, Aniba Rosaeodora (Rosewood) Wood Oil, Pelargonium Graveolens (Geranium) Oil, Chlorophyllin-Copper Complex, Acrylates/C10-C30 Alkyl Acrylate Cross Polymer, Polyglyceryl-6 Caprylate, Polyglyceryl-3 Cocoate, Polyglyceryl-4 Caprate, Polyglyceryl-6 Ricinoleate, Phenoxyethanol, Tetrasodium Iminodisuccinate, Sodium Hydroxyde.

# Intensive exfoliating gel cleanser

For all skin types. Featuring aloe vera, walnut shell particles, allantoin, panthenol, horse chestnut extract with lavender and rosemary essential oils providing a boost to microcirculation and cell renewal, smoothing skin roughness and enhancing the effectiveness of in cabin treatments.

#### INCI:

Aqua, Aloe Barbadensis (Aloe Vera) Leaf Juice, Cocamidopropyl Betaine, Walnut (Juglans Regia) Shell Powder, Glycerin, Allantoin, Panthenol, Horse Chestnut (Aesculus Hippocastanum) Extract, Lavandula Angustifolia (Lavender) Oil, Rosmarinus Officinalis (Rosemary) Leaf Oil, Acrylates/C10-C30 Alkyl Acrylate Cross Polymer, Polyglyceryl-6 Caprylate, Polyglyceryl-3 Cocoate, Polyglyceryl-4 Caprate, Polyglyceryl-6 Ricinoleate, Phenoxyethanol, Tetrasodium Iminodisuccinate, Sodium Hydroxyde.

# Equalizing gel toner

For all skin types. Best suited for in cabin treatments. Featuring aloe vera, olive leaf extract, manganese gluconate, allantoin, panthenol, chlorophyllin-copper complex with rosewood and geranium essential oils providing an ideal follow-up to cleansing by rebalancing and stimulating skin functions without altering normal pH, perfect and easy use for in cabin treatments.

#### INCI:

Aqua, Propanediol, Aloe Barbadensis (Aloe Vera) Leaf Juice, Olive (Olea Europaea) Leaf Extract, Allantoin, Panthenol, Manganese Gluconate, Glycerin, Sea Water, Chlorophyllin-Copper Complex, Aniba Rosaeodora (Rosewood) Wood Oil, Pelargonium Graveolens (Geranium) Oil, Acrylates/C10-C30 Alkyl Acrylate Cross Polymer, Polyglyceryl-6 Caprylate, Polyglyceryl-3 Cocoate, Polyglyceryl-4 Caprate, Polyglyceryl-6 Ricinoleate, Phenoxyethanol, Tetrasodium Iminodisuccinate, Sodium Hydroxyde.

# Phyto marine tonifying mist

For all skin types. Featuring aloe vera, lavender flower water, sea water, trehalose, caffeine with low and high molecular weight hyaluronic acids providing a boost to micro-circulation, hydration and preventing skin ageing.

#### INCI:

Aqua, Aloe Barbadensis (Aloe Vera) Leaf Juice, Lavandula Angustifolia (Lavender) Flower Water, Glycerin, Sea Water, Trehalose, Allantoin, Caffeine, Hydrolyzed Sodium Hyaluronate, Sodium Hyaluronate, Phenoxyethanol, Tetrasodium Iminodisuccinate, Citric Acid.

# Ultra-moisturizing mask

For all skin types. Featuring aloe vera, shea butter, vitamin C, panthenol, retinyl palmitate, camellia seed oil, rosehip seed oil with rosewood and lavender essential oils providing prevention of premature ageing of the skin, reduce epidermal stress, revitalize, moisturize and soften the skin.

#### INCI:

Aqua, Aloe Barbadensis (Aloe Vera) Leaf Juice, Cetyl Alcohol, Glyceryl Stearate SE, Caprylic/Capric Triglyceride, Propanediol, Stearic Acid, Butyrospermum Parkii (Shea) Butter, Glycerin, 3-O-Ethyl Ascorbic Acid, Retinyl Palmitate, Allantoin, Panthenol, Camellia Oleifera (Camellia) Seed Oil, Rosa Canina (Rosehip) Seed Oil, Aniba Rosaeodora (Rosewood) Wood Oil, Lavandula Angustifolia (Lavender) Oil, Myristyl Myristate, Tocopheryl Acetate, Phenoxyethanol, Tetrasodium Iminodisuccinate, Sodium Hydroxyde.

# Ultra-purifying mask

For combination, oily or acne-prone skin. Featuring kaolin, glycolic acid, bentonite, shea butter, chlorophyllin-copper complex, horse chestnut extract, ginseng extract, olive leaf extract with palmarosa, lavender and peppermint essential oils providing a deep detoxification of the skin while being antiseptic, anti-bacterial and astringent for combination, oily or acne-prone skin.

#### INCI:

Aqua, Kaolin, Glycerin, Caprylic/Capric Triglyceride, Glycolic Acid, Bentonite, Cetyl Alcohol, Stearic Acid, Sodium Hydroxyde, Polyglyceryl-6 Stearate, Polyglyceryl-6 Behenate, Butyrospermum Parkii (Shea Butter), Chlorophyllin-Copper Complex, Aesculus Hippocastanum (Horse Chestnut) Extract, Ginseng (Panax Ginseng) Extract, Olive (Olea Europaea) Leaf Extract, Cymbopogon martini (Palmarosa) Essential Oil, Lavandula Angustifolia (Lavender) Oil, Mentha Piperita (Peppermint) Leaf Oil, Xanthan Gum, Hydroxyethylcellulose, Phenoxyethanol.

# Bio fortifying anti-ageing cream

For all skin types. Featuring aloe vera, shea butter, peptide ingredient complex, alaria esculenta extract, allantoin, panthenol, hyaluronic acid, camellia seed oil, rosehip seed oil with rosewood and geranium essential oils providing anti-ageing moisture, preventing the consequences of skin ageing while diminishing fine lines and wrinkles.

#### INCI:

Aqua, Aloe Barbadensis (Aloe Vera) Leaf Juice, Acetyl Hexapeptide-8, Glyceryl Stearate SE, Propanediol, Glycerin, Coco-Caprylate/Caprate, Pentapeptide-18, Butyrospermum Parkii (Shea Butter), Cetyl Alcohol, Myristyl Myristate, Stearic Acid, Caprylic/Capric Triglyceride, Sodium Hyaluronate, Alaria Esculenta Extract, Camellia Olifeira (Camellila) Seed Oil, Rosa Canina (Rosehip) Seed Oil, Allantoin, Panthenol, Tocopherol, Aniba Rosaeodora (Rosewood) Wood Oil, Lavandula Angustifolia (Lavender) Oil, Pelargonium Graveolens (Geranium) Oil, Phenoxyethanol, Tetrasodium Iminodisuccinate, Sodium Hydroxyde.

# Nourishing massage cream

For all skin types, for face and body. Featuring aloe vera, shea butter, camellia seed oil, rosehip seed oil, allantoin, panthenol with rosewood and geranium essential oils providing help to counter the effects of aging, moisturize, protect and enhance skin well-being, ideal for massages.

#### INCI:

Aqua, Aloe Barbadensis (Aloe Vera) Leaf Juice, Caprylic/Capric Triglyceride, Coco-Caprylate/Caprate, Glyceryl Stearate SE, Propanediol, Stearic Acid, Cetyl Alcohol, Glycerin, Myristyl Myristate, Butyrospermum Parkii (Shea Butter), Camellia Oleifera (Camellia) Seed Oil, Rosa Canina (Rosehip) Seed Oil, Allantoin, Panthenol, Tocopheryl Acetate, Aniba Rosaeodora (Rosewood) Wood Oil, Pelargonium Graveolens (Geranium) Oil, Phenoxyethanol, Tetrasodium Iminodisuccinate, Citric Acid.

# Sculpturing massage cream

For all skin types, for face and body. Featuring aloe vera, caffeine, allantoin, panthenol, horse chestnut extract, shea butter, camellia seed oil with cypress, lavender, geranium, rosemary and rosewood essential oils providing specific care of varicose veins, stretch marks, unsightly legs and cellulite, ideal for sculpturing and slenderizing massages.

#### INCI:

Aqua, Aloe Barbadensis (Aloe Vera) Leaf Juice, Caprylic/Capric Triglyceride, Coco-Caprylate/Caprate, Glyceryl Stearate SE, Propanediol, Stearic Acid, Cetyl Alcohol, Pentylene Glycol, Butyrospermum Parkii (Shea Butter), Caffeine, Myristyl Myristate, Allantoin, Panthenol, Tocopheryl Acetate, Horse Chestnut (Aesculus Hippocastanum) Extract, Camellia Oleifera (Camellia) Seed Oil, Cupressus Sempervirens (Cypress) Oil, Lavandula Angustifolia (Lavender) Oil, Pelargonium Graveolens (Geranium) Oil, Rosmarinus Officinalis (Rosemary) Leaf Oil, Aniba Rosaeodora (Rosewood) Wood Oil, Phenoxyethanol, Tetrasodium Iminodisuccinate, Sodium Hydroxyde.

# Essential triple action eye cream

For all skin types. Featuring aloe vera, caffeine, peptide ingredient complex, alaria esculenta extract, low and high molecular weight hyaluronic acids, horse chestnut extract, shea butter, camellia seed oil and rosehip seed oil providing the eye contour with lifting, toning and draining effects for anti-wrinkle, anti-puffiness and antidark circle results.

#### INCI:

Aqua, Aloe Barbadensis (Aloe Vera) Leaf Juice, Glyceryl Stearate SE, Propanediol, Stearic Acid, Coco-Caprylate/Caprate, Biosaccharide Gum-4, Butyrospermum Parkii (Shea Butter), Caffeine, Cetyl Alcohol, Alaria Esculenta Extract, Acetyl Tetrapeptide-5, Acetyl Hexapeptide-8, Pentapeptide-18, Hydrolyzed Sodium Hyaluronate, Sodium Hyaluronate, Panthenol, Tocopheryl Acetate, Aesculus Hippocastanum (Horse Chestnut) Extract, Camellia Oleifera (Camellia) Seed Oil, Rosa Canina (Rosehip) Seed Oil, Glycerin, Caprylic/Capric Triglyceride, Phenoxyethanol, Tetrasodium Iminodisuccinate, Sodium Hydroxyde.

# Anti-ageing lift serum

For all skin types. Featuring aloe vera, peptide ingredient complex, alaria esculenta extract, horse chestnut extract, low and high molecular weight hyaluronic acids, ginseng extract, olive leaf extract providing stimulation of elastin, collagen and cellular regeneration to prevent ageing while increasing the density of the epidermis.

#### INCI:

Aqua, Aloe Barbadensis (Aloe Vera) Leaf Juice, Propanediol, Glycerin, Alaria Esculenta Extract, Allantoin, Panthenol, Manganese Gluconate, Sodium Hyaluronate, Hydrolyzed Lupine Protein Octenylsuccinate, Palmitoyl Dipeptide-5 Diaminobutyroyl Hydroxythreonine, Palmitoyl Tripeptide-5, Tetradecyl Aminobutyroylvalylaminobutyric Urea Trifluoroacetate, Ginseng (Panax Ginseng) Extract, Horse Chestnut (Aesculus Hippocastanum) Extract, Olive (Olea Europaea) Leaf Extract, Caprylic/Capric Triglyceride, Polyglyceryl-6 Caprylate, Polyglyceryl-3 Cocoate, Polyglyceryl-4 Caprate, Polyglyceryl-6 Ricinoleate, Carbomer, Phenoxyethanol, Tetrasodium Iminodisuccinate, Sodium Hydroxyde.

# Restorative serum

For all skin types. Featuring aloe vera, allantoin, panthenol, beta-glucan, manganese gluconate, low and high molecular weight hyaluronic acids with rosewood and cypress essential oils providing improvement of skin surface by activating cell renewal, reducing blotchiness, stretch marks and the harmful effects of the sun.

#### INCI:

Aqua, Aloe Barbadensis (Aloe Vera) Leaf Juice, Glycerin, Allantoin, Panthenol, Sodium Carboxymethyl Beta-Glucan, Manganese Gluconate, Tocopheryl Acetate, Hydrolyzed Sodium Hyaluronate, Sodium Hyaluronate, Aniba Rosaeodora (Rosewood) Wood Oil, Cupressus Sempervirens (Cypress) Oil, Polyglyceryl-6 Caprylate, Polyglyceryl-3 Cocoate, Polyglyceryl-4 Caprate, Polyglyceryl-6 Ricinoleate, Carbomer, Phenoxyethanol, Tetrasodium Iminodisuccinate, Sodium Hydroxyde.

# Breast lift serum

For all women. Featuring aloe vera, ornithine, anemarrhena asphodeloides root extract, acetylhexapeptide 38, rosewood essential oil providing toning and tightening properties, helping breasts and décolleté regain firmness and contour while improving elasticity.

#### INCI:

Aqua, Aloe Barbadensis (Aloe Vera) Leaf Juice, Acetyl Hexapeptide-38, Glycerin, Anemarrhena Asphodeloides Root Extract, Ornithine, Sodium Hyaluronate, Aesculus Hippocastanum (Horse Chestnut) Extract, Ginseng (Panax Ginseng) Extract, Aniba Rosaeodora (Rosewood) Wood Oil, Tocopheryl Acetate, Polyglyceryl-6 Caprylate, Polyglyceryl-3 Cocoate, Polyglyceryl-4 Caprate, Polyglyceryl-6 Ricinoleate, Glycolipids, Phospholipids, Acrylates/ C10-30 Alkyl Acrylate Crosspolymer, Hydrogenated Polyisobutene, Tetrasodium Iminodisuccinate, Phenoxyethanol, Sodium Hydroxyde.

# Sculpturing body serum

For all skin types. Featuring aloe vera, caffeine, horse chestnut extract, panthenol, ginseng extract with cypress, geranium, rosewood and rosemary essential oils providing sculpturing of the body, reducing cellulite, draining excess water while firming the skin.

#### INCI:

Aqua, Aloe Barbadensis (Aloe Vera) Leaf Juice, Propanediol, Caffeine, Glycerin, Panthenol, Aesculus Hippocastanum (Horse Chestnut) Extract, Cupressus Sempervirens (Cypress) Oil, Pelargonium Graveolens (Geranium) Oil, Aniba Rosaeodora (Rosewood) Wood Oil, Ginseng (Panax Ginseng) Extract, Rosmarinus Officinalis (Rosemary) Leaf Oil, Polyglyceryl-6 Caprylate, Polyglyceryl-3 Cocoate, Polyglyceryl-4 Caprate, Polyglyceryl-6 Ricinoleate, Carbomer, Phenoxyethanol, Tetrasodium Iminodisuccinate, Sodium Hydroxyde.

# Hydra soothing body serum

For all skin types. Featuring aloe vera, horse chestnut extract, allantoin, panthenol, with peppermint and geranium essential oils providing soothing while preventing dehydration, moisturizing and anti-ageing body gel leaving a youthful body glow.

#### INCI:

Aqua, Aloe Barbadensis (Aloe Vera) Leaf Juice, Propanediol, Aesculus Hippocastanum (Horse Chestnut) Extract, Glycerin, Allantoin, Panthenol, Tocopheryl Acetate, Mentha Piperita (Peppermint) Leaf Oil, Pelargonium Graveolens (Geranium) Oil, Polyglyceryl-6 Caprylate, Polyglyceryl-3 Cocoate, Polyglyceryl-4 Caprate, Polyglyceryl-6 Ricinoleate, Carbomer, Phenoxyethanol, Tetrasodium Iminodisuccinate, Sodium Hydroxyde.

# Sculpturing body treatment

For all skin types. Featuring alaria esculenta extract, horse chestnut extract, chlorophyllin-copper complex, allantoin with cypress, rosemary and geranium essential oils providing detoxification, remineralisation, stimulating microcirculation while promoting cellulite reduction, perfect for in cabin treatments.

#### INCI:

Aqua, Propanediol, Glycerin, Allantoin, Crithmum Maritimum Callus Culture Filtrate, Alaria Esculenta Extract, Cupressus Sempervirens (Cypress) Oil, Rosmarinus Officinalis (Rosemary) Leaf Oil, Aesculus Hippocastanum (Horse Chestnut) Extract, Pelargonium Graveolens (Geranium) Oil, Chlorophyllin-Copper Complex, Caprylic/Capric Triglyceride, Polyglyceryl-6 Caprylate, Polyglyceryl-3 Cocoate, Polyglyceryl-4 Caprate, Polyglyceryl-6 Ricinoleate, Caprylic/ Capric Triglyceride, Carbomer, Phenoxyethanol, Tetrasodium Iminodisuccinate, Sodium Hydroxyde.

# Nutrient rich aromatic treatment

For all skin types. Featuring aloe vera, allantoin, panthenol, manganese gluconate, horse chestnut extract, chlorophyllin-copper complex, retinyl palmitate, camellia seed oil, rosehip seed oil with cypress and lavender essential oils providing soothing and hydration to deep layers of the skin, stimulating cell proliferativon, nourishing, toning and stabilizing skin pH, perfect for in cabin treatments.

#### INCI:

Aqua, Aloe Barbadensis (Aloe Vera) Leaf Juice, Propanediol, Glycerin, Allantoin, Panthenol, Retinyl Palmitate, Tocopheryl Acetate, Manganese Gluconate, Cupressus Sempervirens (Cypress) Oil, Lavandula Angustifolia (Lavender) Oil, Camellia Oleifera (Camellia) Seed Oil, Rosa Canina (Rosehip) Seed Oil, Aesculus Hippocastanum (Horse Chestnut) Extract, Chlorophyllin-Copper Complex, Polyglyceryl-6 Caprylate, Polyglyceryl-3 Cocoate, Polyglyceryl-4 Caprate, Polyglyceryl-6 Ricinoleate, Carbomer, Phenoxyethanol, Tetrasodium Iminodisuccinate, Sodium Hydroxyde.

# Thermal mud treatment

For all skin types. Featuring aloe vera, black silt, Manicouagan clay, shea butter with lavender and rosewood essential oils providing stimulation of blood circulation, reduce cellulite, eliminate toxins, soothe and revitalize the skin, bringing muscular relaxation and general well-being.

#### INCI:

Aqua, Silt, Aloe Barbadensis (Aloe Vera) Leaf Juice, Butyrospermum Parkii (Shea Butter), Cetyl Alcohol, Glycerin, Glyceryl Sterate SE, Stearic Acid, Manicouagan Clay, Aniba Rosaeodora (Rosewood) Wood Oil, Lavandula Angustifolia (Lavender) Oil, Phenoxyethanol, Tetrasodium Iminodisuccinate, Sodium Hydroxyde.

# Skincare and massage dry oil

For all skin types. Featuring squalane, camellia seed oil, rosehip seed oil, grape seed oil with rosewood and geranium essential oils providing toning and firming properties, perfect for massages producing a state of total rest and well-being. INCI:

Caprylic/Capric Triglyceride, Squalane, Camellia Oleifera (Camellia) Seed Oil, Rosa Canina (Rosehip) Seed Oil, Aniba Rosaeodora (Rosewood) Wood Oil, Pelargonium Graveolens (Geranium) Oil, Vitis Vinifera (Grape) Seed Oil, Tocopheryl Acetate.

# Skincare and massage oil

For all skin types. Featuring camellia seed oil, rosehip seed oil with cypress, geranium, rosemary, lemongrass, lavender and peppermint essential oils providing detoxifying, draining and smoothing actions while boosting microcirculation, perfect for draining and slimming massages.

#### INCI:

Caprylic/Capric Triglyceride, Cupressus Sempervirens (Cypress) Oil, Pelargonium Graveolens (Geranium) Oil, Rosa Canina (Rosehip) Seed Oil, Camellia Oleifera (Camellia) Seed Oil, Rosmarinus Officinalis (Rosemary) Leaf Oil, Tocopheryl Acetate, Cymbopogon Flexuosus (Lemongrass) Oil, Lavandula Angustifolia (Lavender) Oil, Mentha Piperita (Peppermint) Leaf Oil.