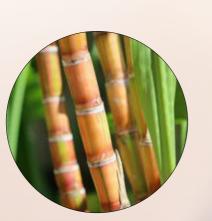

lin, Glycerin, Caprylic/Capric Triglyceride, Glycolic Acid, Bentonite, Cetyl Alcohol, Stearic Acid, Sodium Hydroxyde, Polyglyceryl-6 Stearate, Polyglyceryl-6 Behenate, Butyrospermum Parkii (Shea Butter), Chlorophyllin-Copper Complex, Aesculus Hippocastanum (Horse Chestnut) Extract, Ginseng (Panax Ginseng) Extract, Olive (Olea Europaea) Leaf Extract, Cymbopogon martini (Palmarosa) Essential Oil, Lavandula Angustifolia (Lavender) Oil, Mentha Piperita (Peppermint) Leaf Oil, Xanthan Gum, Hydroxyethylcellulose, Phenoxyethanol.

## USE:

Use a good amount of **mask**, work between your already clean hands and apply to face avoiding eye area. Apply a thick layer into your skin, including your neck and leave on for 20 minutes. Rinse with lukewarm water and pat dry. Follow with serum and cream.











# TREATMENT CREAMS

Choosing a formula for your skin type with the right cocktail of ingredients is the best way to maximize the benefits of moisturizing your face. We provide you with four excellent options for different skin types.



# Daily protective cream

For all skin types. Featuring UV filters, aloe vera, allantoin, panthenol, hyaluronic acid, shea butter, camellia seed oil, rosehip seed oil with lavender essential oil providing UV protection, replenishing the hydro-lipidic barrier and reducing the dehydration process by leaving the skin well nourished without oily feeling.

## USE:

Apply a small size amount of **day cream** on perfectly clean skin. Work between your already clean hands and apply to face in circular motion and to the neck in upward motion for better sun p