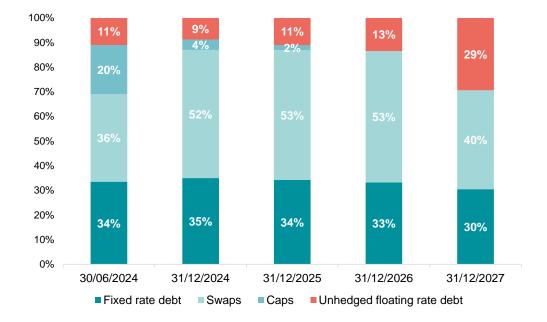

The average cost of debt\* including commitment fees remained at 1.9% (31 December 2023: 1.9%) thanks to the interest rate hedges Aedifica had in place.

As at 30 June 2024, 89.0% of financial debt is hedged against interest rate risks, i.e., the ratio of the sum of the fixed rate debt and the notional amount of derivatives divided by the total financial debt. The hedging's weighted average maturity is 4.6 years.

#### - Interest rate hedging<sup>7</sup>