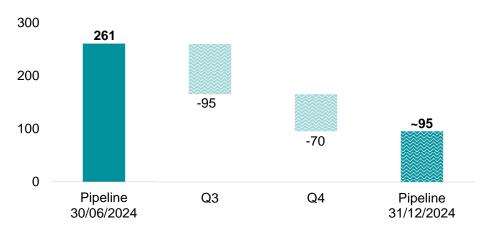

#### 2.3. Investment programme as at 30 June 2024

As at 30 June 2024, Aedifica had **a total investment programme of approx.**  $\in$ 261 million, of which approx.  $\in$ 160 million has already been spent and approx.  $\in$ 101 million remains to be invested (see section 3.2 of the property report for a complete overview). The projects have an average initial yield on cost of approx. 5.7%. Active management of the investment programme has led to a few projects totalling  $\in$ 22 million being withdrawn in the second quarter of the year.

In the coming months, a number of new projects are expected to be added to the investment programme.

The total investment budget can be broken down as follows:

Expected deliveries of projects and closings of acquisitions

Expected evolution of the investment programme (approximate, in € million) based on anticipated completion dates and not considering the addition of new projects

31 July 2024 - before opening of markets