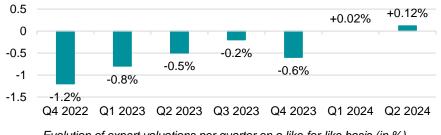

In the first half of 2024, after five consecutive quarters of negative portfolio valuations, expert valuations were up again (on a like-for-like basis, excluding any impact from currency translation) by 0.02% in Q1 and 0.12% in Q2. The most pronounced increase in portfolio valuation was recorded in the UK due to the strong operational performance of tenants, backed by the underlying resident occupancy of 90% for the stabilised portfolio at the end of March and a strong rental coverage. As at 31 March 2024, the rent cover<sup>11</sup> over 12 months on stabilised assets of Aedifica's UK portfolio reached 2.3x.

Evolution of expert valuations per quarter on a like-for-like basis (in %)

As at 30 June 2024, Aedifica's portfolio comprised 630 marketable investment properties (including assets classified as held for sale\*), with a total capacity of more than 35,700 residents and nearly 12,100 children and a total surface area of approx. 2,208,000 m<sup>2</sup>. The total portfolio has an **overall occupancy rate**<sup>12</sup> of 100%. The **weighted average unexpired lease term** (WAULT) for the Company's portfolio is 19 years.