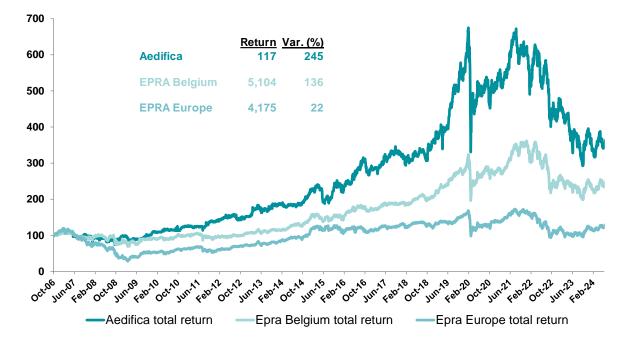

Aedifica is registered in the BEL 20 Index with a weighting of approx. 2.5% (30 June 2024). In addition, the Aedifica share is also included in the BEL ESG, EPRA, GPR 250 and Stoxx Europe 600 indices.

The share price fluctuated between €51.7 and €64.3 over the first half of 2024 and closed at €56.7 on 30 June 2024, a decrease of approx. 11% compared to 31 December 2023 (€63.7).

Based on the stock price as at 30 June 2024, Aedifica shares have:

Between Aedifica's IPO (after deduction of the coupons which represented the preferential subscription rights or the priority allocation rights issued as part of capital increases) and 30 June 2024, Aedifica's stock price increased by 67.5%, as compared to a decrease of 7.1% for the BEL 20 index and a decrease of 39.3% for the EPRA Europe index over the same period.