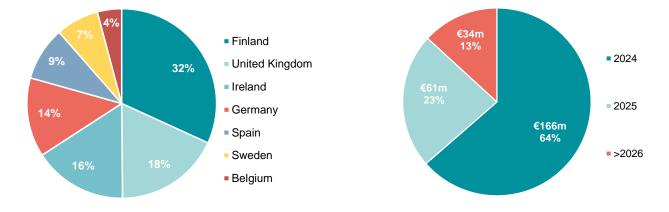

#### 2.3. Investment programme as at 30 June 2024

As at 30 June 2024, Aedifica had **a total investment programme of approx.**  $\in$ 261 million, of which approx.  $\in$ 160 million has already been spent and approx.  $\in$ 101 million remains to be invested (see section 3.2 of the property report for a complete overview). The projects have an average initial yield on cost of approx. 5.7%. Active management of the investment programme has led to a few projects totalling  $\in$ 22 million being withdrawn in the second quarter of the year.

In the coming months, a number of new projects are expected to be added to the investment programme.

The total investment budget can be broken down as follows:

Expected deliveries of projects and closings of acquisitions

Expected evolution of the investment programme (approximate, in € million) based on anticipated completion dates and not considering the addition of new projects

31 July 2024 - before opening of markets