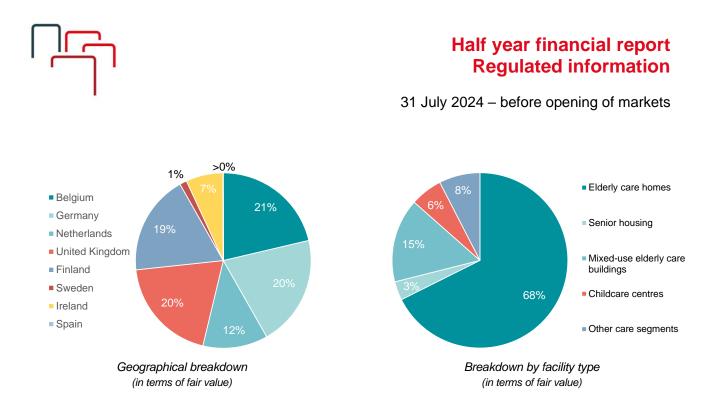

31 July 2024 - before opening of markets

- €1,236 million in Belgium (80 sites)
- €1,186 million in Germany (100 sites)
- €1,134 million in the United Kingdom (115 sites)
- €1,072 million in Finland (211 sites)

- €397 million in Ireland (22 sites)
- €75 million in Sweden (27 sites)
- €2.5 million in Spain (2 sites)

<sup>€693</sup> million in the Netherlands (73 sites)

<sup>&</sup>lt;sup>8</sup> Including assets classified as held for sale\*.

<sup>&</sup>lt;sup>9</sup> Including assets classified as held for sale\* amounting to €98 million, rights of use related to plots of land held in 'leasehold' in accordance with IFRS 16 totalling €74 million and a land reserve amounting to €16 million.